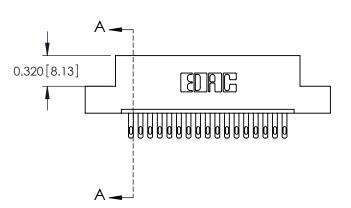

## **Contact Detail**

500-Wire Hole .050x.025(1.27x0.64) - Tail LG=.260(6.60) .100 [2.54] Contact Spacing x .300 [7.62] Row Spacing

THIS IS A C.A.D. GENERATED DRAWING DO NOT MAKE MANUAL REVISIONS TO MASTER.

ISSUE NUMBER

ORIGINAL

0.600[15.24] 0.297 7.54 SLOT DEPTH 0.127[3.23] POINT OF CONTACT **SECTION A-A** 

ACAD REFERENCE NO.

325 Card Edge Connector Part Number: 325-017-500-109

YOUR CONNECTION TO QUALITY & SERVICE