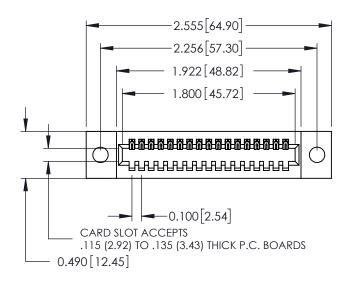

09-.160 (4.06) Dia. Mounting Holes

## **Contact Detail**

500-Wire Hole .050x.025(1.27x0.64) - Tail LG=.260(6.60) .100 [2.54] Contact Spacing x .300 [7.62] Row Spacing

THIS IS A C.A.D. GENERATED DRAWING DO NOT MAKE MANUAL REVISIONS TO MASTER.

ISSUE NUMBER

ORIGINAL

0.600[15.24] 0.297 7.54 SLOT DEPTH 0.127[3.23] POINT OF CONTACT **SECTION A-A** 

ACAD REFERENCE NO.

325 Card Edge Connector Part Number: 325-017-500-109

YOUR CONNECTION TO QUALITY & SERVICE