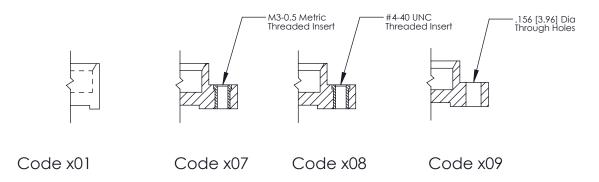

07-M3-0.5 Metric Threaded Inserts

325 ENG MASTER

THIS IS A C.A.D. GENERATED DRAWING DO NOT MAKE MANUAL REVISIONS TO MASTER.

ORIGINAL (1)

|  | 325 Card Edge Connector<br>Mounting Options          |                                                                                                        | ACAD REFERENCE NO.  DRAWN: J.LEE  CHECKED: |              | 325 ENG MASTER  DATE: OCT. 06/09  DATE: |               |   |
|--|------------------------------------------------------|--------------------------------------------------------------------------------------------------------|--------------------------------------------|--------------|-----------------------------------------|---------------|---|
|  | TORONTO, ONTARIO  ARE THE PROPERTY SHALL NOT BE REPR | THESE DRAWINGS AND SPECIFICATIONS                                                                      | SCALE:                                     | NTS          | SHEET                                   | 2 <b>OF</b> 2 |   |
|  |                                                      | ARE THE PROPERTY OF EDAC INC.,AND<br>SHALL NOT BE REPRODUCED,OR COPIED<br>OR USED AS THE BASIS FOR THE | DRAWING NUMBER                             |              |                                         | ISSUE         |   |
|  | YOUR CONNECTION TO                                   | CANADA OR USED AS THE BASIS FOR THE MANUFACTURE OR SALE OF APPAR WITHOUT WRITTEN PERMISSION.           |                                            | 325 Assembly |                                         |               | 1 |