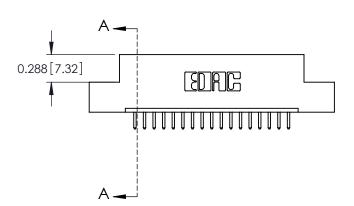

ORIGINAL

0.600[15.24] 0.297 7.54 SLOT DEPTH 0.127[3.23] POINT OF CONTACT SECTION A-A

ACAD REFERENCE NO.

See Accompanying Page for: **Mounting Options** 

325 Card Edge Connector Part Number: 325-017-520-107