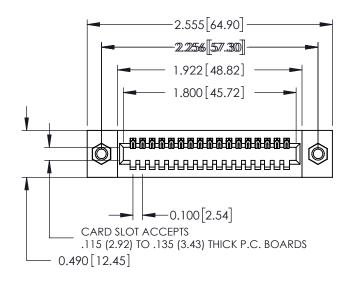

## **Contact Detail**

520-P.C. Tail .025 Sq.(0.64 Sq.) - Tail LG=.175(4.45) .100 [2.54] Contact Spacing x .300 [7.62] Row Spacing

THIS IS A C.A.D. GENERATED DRAWING DO NOT MAKE MANUAL REVISIONS TO MASTER.

ORIGINAL

0.600[15.24] 0.297 7.54 SLOT DEPTH 0.127[3.23] POINT OF CONTACT SECTION A-A

ACAD REFERENCE NO.

See Accompanying Page for: **Mounting Options** 

325 Card Edge Connector Part Number: 325-017-520-107