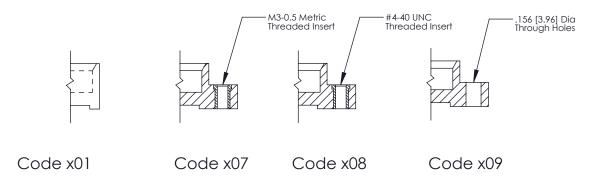

09-.160 (4.06) Dia. Mounting Holes

See Accompanying Page for: **Mounting Options** 

325 Card Edge Connector Part Number: 325-017-520-109

YOUR CONNECTION TO QUALITY & SERVICE

**EDAC INC** TORONTO, ONTARIO CANADA

THESE DRAWINGS AND SPECIFICATIONS ARE THE PROPERTY OF EDAC INC.,AND SHALL NOT BE REPRODUCED, OR COPIED OR USED AS THE BASIS FOR THE MANUFACTURE OR SALE OF APPARATUS WITHOUT WRITTEN PERMISSION.

THIS IS A C.A.D. GENERATED DRAWING DO NOT MAKE MANUAL REVISIONS TO MASTER.

ORIGINAL (1)

|  | 325 Card Edge Connector<br>Mounting Options                   |                                                                                                                                                                |                                   | ACAD REFERENCE NO.  DRAWN: J.LEE  CHECKED: |     | 325 ENG MASTER  DATE: OCT. 06/09  DATE: |               |
|--|---------------------------------------------------------------|----------------------------------------------------------------------------------------------------------------------------------------------------------------|-----------------------------------|--------------------------------------------|-----|-----------------------------------------|---------------|
|  |                                                               | EDAC INC                                                                                                                                                       | THESE DRAWINGS AND SPECIFICATIONS | SCALE:                                     | NTS | SHEET                                   | 2 <b>OF</b> 2 |
|  | TORONTO, ONTARIO CANADA  YOUR CONNECTION TO QUALITY & SERVICE | ARE THE PROPERTY OF EDAC INC.,AND SHALL NOT BE REPRODUCED, OR COPIED OR USED AS THE BASIS FOR THE MANUFACTURE OR SALE OF APPARATUS WITHOUT WRITTEN PERMISSION. | DRAWING NUMBER                    |                                            |     | ISSUE                                   |               |
|  |                                                               |                                                                                                                                                                | 325 Assembly                      |                                            | 1   |                                         |               |