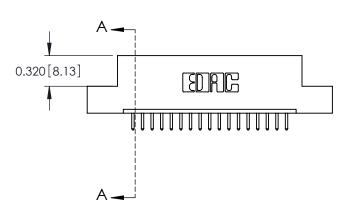

## **Contact Detail**

520-P.C. Tail .025 Sq.(0.64 Sq.) - Tail LG=.175(4.45) .100 [2.54] Contact Spacing x .300 [7.62] Row Spacing

THIS IS A C.A.D. GENERATED DRAWING DO NOT MAKE MANUAL REVISIONS TO MASTER.

ORIGINAL

-2.555 [64.90] -2.256 57.30 1.922[48.82] 1.800 [45.72] -

0.100 [2.54]

.115 (2.92) TO .135 (3.43) THICK P.C. BOARDS

CARD SLOT ACCEPTS

0.490 [12.45]

0.600[15.24] 0.297 7.54 SLOT DEPTH 0.127[3.23] POINT OF CONTACT SECTION A-A

See Accompanying Page for: **Mounting Options** 

325 Card Edge Connector Part Number: 325-017-520-109

YOUR CONNECTION TO QUALITY & SERVICE

**EDAC INC** TORONTO, ONTARIO CANADA

THESE DRAWINGS AND SPECIFICATIONS ARE THE PROPERTY OF EDAC INC.,AND SHALL NOT BE REPRODUCED, OR COPIED OR USED AS THE BASIS FOR THE MANUFACTURE OR SALE OF APPARATUS WITHOUT WRITTEN PERMISSION.