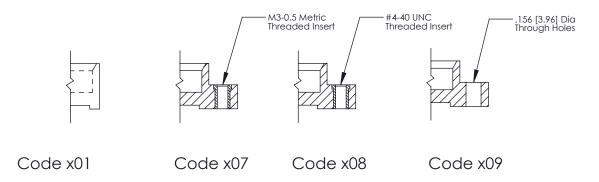

SECTION A-A

**EDAC INC** 

YOUR CONNECTION TO QUALITY & SERVICE

THIS IS A C.A.D. GENERATED DRAWING DO NOT MAKE MANUAL REVISIONS TO MASTER.

ORIGINAL (1)

|  | 325 Card Edge Connector<br>Mounting Options                           |                                                                                                                                                                                                 |                | ACAD REFERENCE NO.  DRAWN: J.LEE  CHECKED: |              | 325 ENG MASTER  DATE: OCT. 06/09  DATE: |  |
|--|-----------------------------------------------------------------------|-------------------------------------------------------------------------------------------------------------------------------------------------------------------------------------------------|----------------|--------------------------------------------|--------------|-----------------------------------------|--|
|  | EDAC INC TORONTO, ONTARIO CANADA YOUR CONNECTION TO QUALITY & SERVICE | THESE DRAWINGS AND SPECIFICATIONS ARE THE PROPERTY OF EDAC INC.,AND SHALL NOT BE REPRODUCED,OR COPIED OR USED AS THE BASIS FOR THE MANUFACTURE OR SALE OF APPARATUS WITHOUT WRITTEN PERMISSION. | SCALE: NTS     |                                            | SHEET 2 OF 2 |                                         |  |
|  |                                                                       |                                                                                                                                                                                                 | DRAWING NUMBER |                                            |              | ISSUE                                   |  |
|  |                                                                       |                                                                                                                                                                                                 | 325 Assembly   |                                            |              | 1                                       |  |