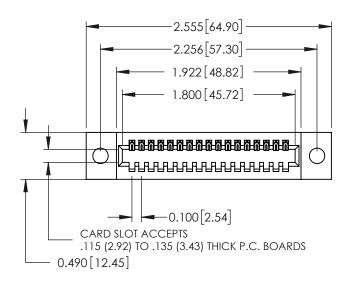

0.297 7.54

SLOT DEPTH

0.127[3.23]

POINT OF CONTACT

ORIGINAL

0.600[15.24]

See Accompanying Page for:

**Mounting Options** 

325 Card Edge Connector Part Number: 325-017-540-109

TORONTO, ONTARIO CANADA

THESE DRAWINGS AND SPECIFICATIONS ARE THE PROPERTY OF EDAC INC.,AND SHALL NOT BE REPRODUCED, OR COPIED OR USED AS THE BASIS FOR THE MANUFACTURE OR SALE OF APPARATUS WITHOUT WRITTEN PERMISSION.