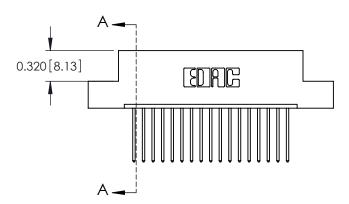

09-.160 (4.06) Dia. Mounting Holes

SECTION A-A

**EDAC INC** 

YOUR CONNECTION TO QUALITY & SERVICE

THIS IS A C.A.D. GENERATED DRAWING DO NOT MAKE MANUAL REVISIONS TO MASTER.

ORIGINAL (1)

|  | 325 Card Edge Connector<br>Mounting Options                           |                                                                                                                                                                                                 |                | ACAD REFERENCE NO.  DRAWN: J.LEE  CHECKED: |              | 325 ENG MASTER  DATE: OCT. 06/09  DATE: |  |
|--|-----------------------------------------------------------------------|-------------------------------------------------------------------------------------------------------------------------------------------------------------------------------------------------|----------------|--------------------------------------------|--------------|-----------------------------------------|--|
|  | EDAC INC TORONTO, ONTARIO CANADA YOUR CONNECTION TO QUALITY & SERVICE | THESE DRAWINGS AND SPECIFICATIONS ARE THE PROPERTY OF EDAC INC.,AND SHALL NOT BE REPRODUCED,OR COPIED OR USED AS THE BASIS FOR THE MANUFACTURE OR SALE OF APPARATUS WITHOUT WRITTEN PERMISSION. | SCALE: NTS     |                                            | SHEET 2 OF 2 |                                         |  |
|  |                                                                       |                                                                                                                                                                                                 | DRAWING NUMBER |                                            |              | ISSUE                                   |  |
|  |                                                                       |                                                                                                                                                                                                 | 325 Assembly   |                                            |              | 1                                       |  |