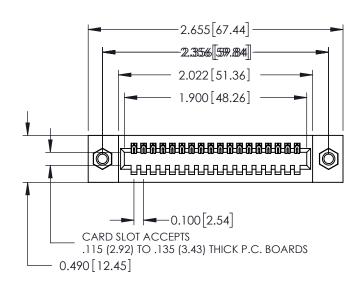

## **Contact Detail**

500-Wire Hole .050x.025(1.27x0.64) - Tail LG=.260(6.60) .100 [2.54] Contact Spacing x .300 [7.62] Row Spacing

THIS IS A C.A.D. GENERATED DRAWING DO NOT MAKE MANUAL REVISIONS TO MASTER.

ORIGINAL

0.600[15.24] 0.297 7.54 SLOT DEPTH 0.127[3.23] POINT OF CONTACT **SECTION A-A** 

See Accompanying Page for: **Mounting Options** 

325 Card Edge Connector Part Number: 325-018-500-107

YOUR CONNECTION TO QUALITY & SERVICE