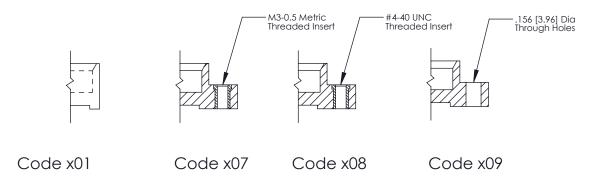

07-M3-0.5 Metric Threaded Inserts

THIS IS A C.A.D. GENERATED DRAWING DO NOT MAKE MANUAL REVISIONS TO MASTER.

ORIGINAL (1)

|  | 325 Card Edge Connector<br>Mounting Options                   |                                                                                                                                                                |                                   | ACAD REFERENCE NO.  DRAWN: J.LEE  CHECKED: |     | 325 ENG MASTER  DATE: OCT. 06/09  DATE: |               |
|--|---------------------------------------------------------------|----------------------------------------------------------------------------------------------------------------------------------------------------------------|-----------------------------------|--------------------------------------------|-----|-----------------------------------------|---------------|
|  |                                                               | EDAC INC                                                                                                                                                       | THESE DRAWINGS AND SPECIFICATIONS | SCALE:                                     | NTS | SHEET                                   | 2 <b>OF</b> 2 |
|  | TORONTO, ONTARIO CANADA  YOUR CONNECTION TO QUALITY & SERVICE | ARE THE PROPERTY OF EDAC INC.,AND SHALL NOT BE REPRODUCED, OR COPIED OR USED AS THE BASIS FOR THE MANUFACTURE OR SALE OF APPARATUS WITHOUT WRITTEN PERMISSION. | DRAWING NUMBER                    |                                            |     | ISSUE                                   |               |
|  |                                                               |                                                                                                                                                                | 325 Assembly                      |                                            | 1   |                                         |               |