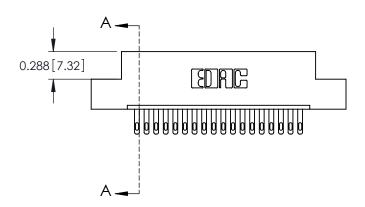

ORIGINAL

0.600[15.24] 0.297 7.54 SLOT DEPTH 0.127[3.23] POINT OF CONTACT **SECTION A-A** 

See Accompanying Page for: **Mounting Options** 

325 Card Edge Connector Part Number: 325-018-500-107

YOUR CONNECTION TO QUALITY & SERVICE