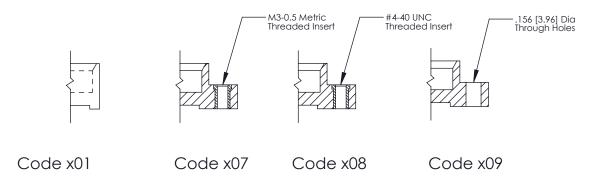

ORIGINAL

**See Accompanying Page for: Mounting Options** 

325 Card Edge Connector Part Number: 325-018-500-201

**EDAC INC** TORONTO, ONTARIO CANADA

THESE DRAWINGS AND SPECIFICATIONS ARE THE PROPERTY OF EDAC INC.,AND SHALL NOT BE REPRODUCED, OR COPIED OR USED AS THE BASIS FOR THE MANUFACTURE OR SALE OF APPARATUS WITHOUT WRITTEN PERMISSION.

THIS IS A C.A.D. GENERATED DRAWING DO NOT MAKE MANUAL REVISIONS TO MASTER.

ORIGINAL (1)

|  | 325 Card Edge Connector<br>Mounting Options                           |                                                              |                                                                                                                                    | ACAD REFERENCE NO.  DRAWN: J.LEE  CHECKED: |  | 325 ENG MASTER  DATE: OCT. 06/09  DATE: |       |
|--|-----------------------------------------------------------------------|--------------------------------------------------------------|------------------------------------------------------------------------------------------------------------------------------------|--------------------------------------------|--|-----------------------------------------|-------|
|  | EDAC INC TORONTO, ONTARIO CANADA YOUR CONNECTION TO QUALITY & SERVICE | EDAC INC                                                     | THESE DRAWINGS AND SPECIFICATIONS ARE THE PROPERTY OF EDAC INC.,AND SHALL NOT BE REPRODUCED,OR COPIED OR USED AS THE BASIS FOR THE | SCALE: NTS                                 |  | SHEET 2 OF 2                            |       |
|  |                                                                       |                                                              |                                                                                                                                    | DRAWING NUMBER                             |  |                                         | ISSUE |
|  |                                                                       | MANUFACTURE OR SALE OF APPARATUS WITHOUT WRITTEN PERMISSION. | 325 Assembly                                                                                                                       |                                            |  | 1                                       |       |