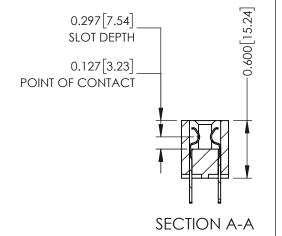

**Mounting Option** 01-No Mounting Lugs **Contact Detail** 

500-Wire Hole .050x.025(1.27x0.64) - Tail LG=.260(6.60) .100 [2.54] Contact Spacing x .300 [7.62] Row Spacing

THIS IS A C.A.D. GENERATED DRAWING DO NOT MAKE MANUAL REVISIONS TO MASTER.