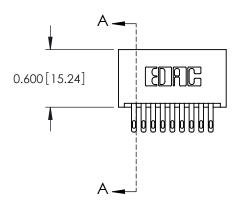

**Mounting Option** 01-No Mounting Lugs **Contact Detail** 

500-Wire Hole .050x.025(1.27x0.64) - Tail LG=.260(6.60) .100 [2.54] Contact Spacing x .300 [7.62] Row Spacing

THIS IS A C.A.D. GENERATED DRAWING DO NOT MAKE MANUAL REVISIONS TO MASTER.