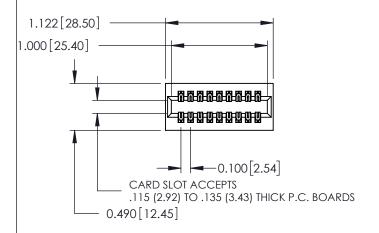

**Mounting Option** 01-No Mounting Lugs **Contact Detail** 

500-Wire Hole .050x.025(1.27x0.64) - Tail LG=.260(6.60) .100 [2.54] Contact Spacing x .300 [7.62] Row Spacing

THIS IS A C.A.D. GENERATED DRAWING DO NOT MAKE MANUAL REVISIONS TO MASTER.