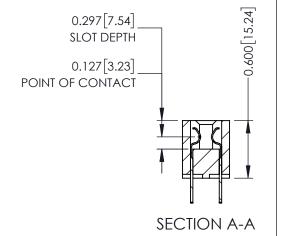

## **Contact Detail**

500-Wire Hole .050x.025(1.27x0.64) - Tail LG=.260(6.60) .100 [2.54] Contact Spacing x .300 [7.62] Row Spacing

THIS IS A C.A.D. GENERATED DRAWING DO NOT MAKE MANUAL REVISIONS TO MASTER.