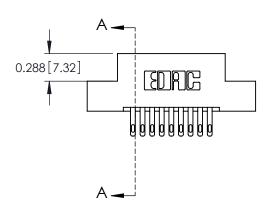

## **Contact Detail**

500-Wire Hole .050x.025(1.27x0.64) - Tail LG=.260(6.60) .100 [2.54] Contact Spacing x .300 [7.62] Row Spacing

THIS IS A C.A.D. GENERATED DRAWING DO NOT MAKE MANUAL REVISIONS TO MASTER.