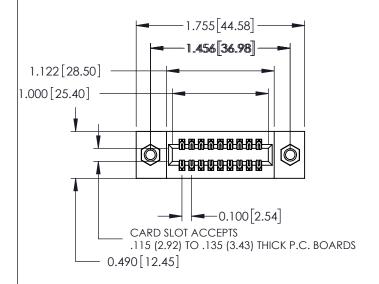

ORIGINAL

See Accompanying Page for: **Mounting Options** 

325 Card Edge Connector Part Number: 325-018-500-207

**EDAC INC** TORONTO, ONTARIO CANADA

THESE DRAWINGS AND SPECIFICATIONS ARE THE PROPERTY OF EDAC INC., AND SHALL NOT BE REPRODUCED, OR COPIED OR USED AS THE BASIS FOR THE MANUFACTURE OR SALE OF APPARATUS WITHOUT WRITTEN PERMISSION.