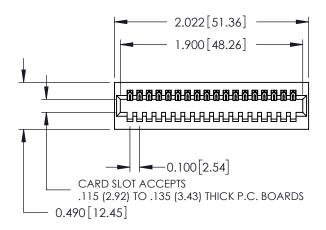

520-P.C. Tail .025 Sq.(0.64 Sq.) - Tail LG=.175(4.45) .100 [2.54] Contact Spacing x .300 [7.62] Row Spacing

THIS IS A C.A.D. GENERATED DRAWING DO NOT MAKE MANUAL REVISIONS TO MASTER.

ORIGINAL

0.600[15.24] SLOT DEPTH 0.127[3.23] POINT OF CONTACT **SECTION A-A** 