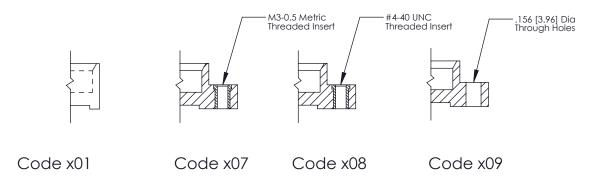

THIS IS A C.A.D. GENERATED DRAWING DO NOT MAKE MANUAL REVISIONS TO MASTER.

ORIGINAL (1)

|  | 325 Card Edge Connector<br>Mounting Options                           |                                                                                                                                    |                                                              | ACAD REFERENCE NO.  DRAWN: J.LEE  CHECKED: |       | 325 ENG MASTER  DATE: OCT. 06/09  DATE: |   |
|--|-----------------------------------------------------------------------|------------------------------------------------------------------------------------------------------------------------------------|--------------------------------------------------------------|--------------------------------------------|-------|-----------------------------------------|---|
|  | EDAC INC TORONTO, ONTARIO CANADA YOUR CONNECTION TO QUALITY & SERVICE | THESE DRAWINGS AND SPECIFICATIONS ARE THE PROPERTY OF EDAC INC.,AND SHALL NOT BE REPRODUCED,OR COPIED OR USED AS THE BASIS FOR THE | SCALE:                                                       | NTS                                        | SHEET | 2 <b>OF</b> 2                           |   |
|  |                                                                       |                                                                                                                                    | DRAWING NUMBER                                               |                                            |       | ISSUE                                   |   |
|  |                                                                       |                                                                                                                                    | MANUFACTURE OR SALE OF APPARATUS WITHOUT WRITTEN PERMISSION. | 325 Assembly                               |       |                                         | 1 |