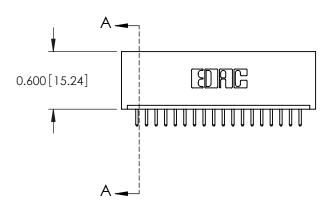

520-P.C. Tail .025 Sq.(0.64 Sq.) - Tail LG=.175(4.45) .100 [2.54] Contact Spacing x .300 [7.62] Row Spacing

THIS IS A C.A.D. GENERATED DRAWING DO NOT MAKE MANUAL REVISIONS TO MASTER.

ORIGINAL

0.600[15.24] SLOT DEPTH 0.127[3.23] POINT OF CONTACT **SECTION A-A** 

0.297 7.54

See Accompanying Page for: **Mounting Options** 

325 Card Edge Connector Part Number: 325-018-520-101

**EDAC INC** TORONTO, ONTARIO CANADA

THESE DRAWINGS AND SPECIFICATIONS ARE THE PROPERTY OF EDAC INC.,AND SHALL NOT BE REPRODUCED, OR COPIED OR USED AS THE BASIS FOR THE MANUFACTURE OR SALE OF APPARATUS WITHOUT WRITTEN PERMISSION.