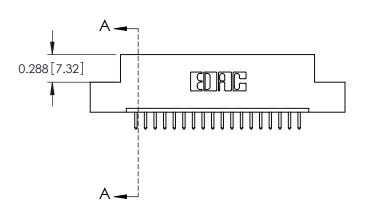

ORIGINAL

0.600[15.24] 0.297 7.54 SLOT DEPTH 0.127[3.23] POINT OF CONTACT SECTION A-A

325 Card Edge Connector Part Number: 325-018-520-108

YOUR CONNECTION TO QUALITY & SERVICE

**EDAC INC** TORONTO, ONTARIO CANADA