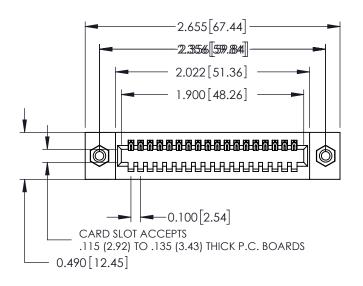

## **Contact Detail**

520-P.C. Tail .025 Sq.(0.64 Sq.) - Tail LG=.175(4.45) .100 [2.54] Contact Spacing x .300 [7.62] Row Spacing

THIS IS A C.A.D. GENERATED DRAWING DO NOT MAKE MANUAL REVISIONS TO MASTER.

ORIGINAL

0.600[15.24] 0.297 7.54 SLOT DEPTH 0.127[3.23] POINT OF CONTACT SECTION A-A

325 Card Edge Connector Part Number: 325-018-520-108

YOUR CONNECTION TO QUALITY & SERVICE

**EDAC INC** TORONTO, ONTARIO CANADA