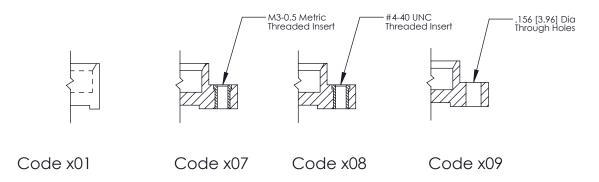

08-#4-40 Unified Threaded Inserts

See Accompanying Page for: **Mounting Options** 

THIS IS A C.A.D. GENERATED DRAWING DO NOT MAKE MANUAL REVISIONS TO MASTER.

ORIGINAL (1)

| 325 Card Edge Connector<br>Mounting Options                           |                                                                                                                                                                                                 |                | ACAD REFERENCE NO.  DRAWN: J.LEE  CHECKED: |              | 325 ENG MASTER  DATE: OCT. 06/09  DATE: |  |
|-----------------------------------------------------------------------|-------------------------------------------------------------------------------------------------------------------------------------------------------------------------------------------------|----------------|--------------------------------------------|--------------|-----------------------------------------|--|
| EDAC INC TORONTO, ONTARIO CANADA YOUR CONNECTION TO QUALITY & SERVICE | THESE DRAWINGS AND SPECIFICATIONS ARE THE PROPERTY OF EDAC INC.,AND SHALL NOT BE REPRODUCED,OR COPIED OR USED AS THE BASIS FOR THE MANUFACTURE OR SALE OF APPARATUS WITHOUT WRITTEN PERMISSION. | SCALE: NTS     |                                            | SHEET 2 OF 2 |                                         |  |
|                                                                       |                                                                                                                                                                                                 | DRAWING NUMBER |                                            |              | ISSUE                                   |  |
|                                                                       |                                                                                                                                                                                                 | 325 Assembly   |                                            |              | 1                                       |  |