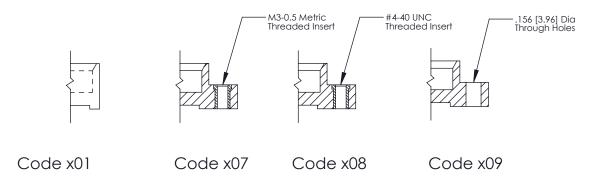

## **Mounting Option**

07-M3-0.5 Metric Threaded Inserts

THIS IS A C.A.D. GENERATED DRAWING DO NOT MAKE MANUAL REVISIONS TO MASTER.

ORIGINAL (1)

|  | 325 Card Edge Connector<br>Mounting Options                           |                                                                                                                                                                                                 |                | ACAD REFERENCE NO.  DRAWN: J.LEE  CHECKED: |              | 325 ENG MASTER  DATE: OCT. 06/09  DATE: |  |
|--|-----------------------------------------------------------------------|-------------------------------------------------------------------------------------------------------------------------------------------------------------------------------------------------|----------------|--------------------------------------------|--------------|-----------------------------------------|--|
|  | EDAC INC TORONTO, ONTARIO CANADA YOUR CONNECTION TO QUALITY & SERVICE | THESE DRAWINGS AND SPECIFICATIONS ARE THE PROPERTY OF EDAC INC.,AND SHALL NOT BE REPRODUCED,OR COPIED OR USED AS THE BASIS FOR THE MANUFACTURE OR SALE OF APPARATUS WITHOUT WRITTEN PERMISSION. | SCALE: NTS     |                                            | SHEET 2 OF 2 |                                         |  |
|  |                                                                       |                                                                                                                                                                                                 | DRAWING NUMBER |                                            |              | ISSUE                                   |  |
|  |                                                                       |                                                                                                                                                                                                 | 325 Assembly   |                                            |              | 1                                       |  |