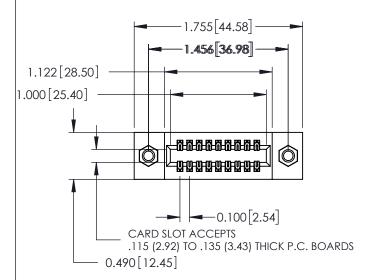

ORIGINAL

**See Accompanying Page for: Mounting Options** 

325 Card Edge Connector Part Number: 325-018-520-207

YOUR CONNECTION TO QUALITY & SERVICE

**EDAC INC** TORONTO, ONTARIO CANADA

THESE DRAWINGS AND SPECIFICATIONS ARE THE PROPERTY OF EDAC INC.,AND SHALL NOT BE REPRODUCED, OR COPIED OR USED AS THE BASIS FOR THE MANUFACTURE OR SALE OF APPARATUS WITHOUT WRITTEN PERMISSION.