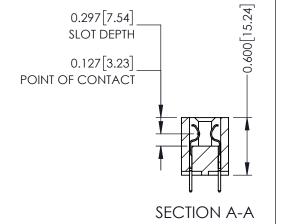

## **Contact Detail**

520-P.C. Tail .025 Sq.(0.64 Sq.) - Tail LG=.175(4.45) .100 [2.54] Contact Spacing x .300 [7.62] Row Spacing

THIS IS A C.A.D. GENERATED DRAWING DO NOT MAKE MANUAL REVISIONS TO MASTER.