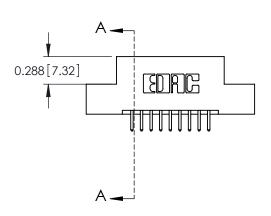

## **Contact Detail**

520-P.C. Tail .025 Sq.(0.64 Sq.) - Tail LG=.175(4.45) .100 [2.54] Contact Spacing x .300 [7.62] Row Spacing

THIS IS A C.A.D. GENERATED DRAWING DO NOT MAKE MANUAL REVISIONS TO MASTER.