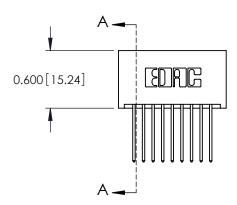

## **Contact Detail**

540-Wire Wrap .025 Sq.(0.64 Sq.) - Tail LG=.560(14.22) .100 [2.54] Contact Spacing x .300 [7.62] Row Spacing

THIS IS A C.A.D. GENERATED DRAWING DO NOT MAKE MANUAL REVISIONS TO MASTER.

ORIGINAL

**See Accompanying Page for: Mounting Options** 

325 Card Edge Connector Part Number: 325-018-540-201

**EDAC INC** TORONTO, ONTARIO CANADA

THESE DRAWINGS AND SPECIFICATIONS ARE THE PROPERTY OF EDAC INC.,AND SHALL NOT BE REPRODUCED, OR COPIED OR USED AS THE BASIS FOR THE MANUFACTURE OR SALE OF APPARATUS WITHOUT WRITTEN PERMISSION.