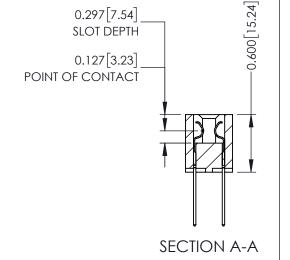

## **Contact Detail**

540-Wire Wrap .025 Sq.(0.64 Sq.) - Tail LG=.560(14.22) .100 [2.54] Contact Spacing x .300 [7.62] Row Spacing

THIS IS A C.A.D. GENERATED DRAWING DO NOT MAKE MANUAL REVISIONS TO MASTER.

ORIGINAL

**See Accompanying Page for: Mounting Options** 

325 Card Edge Connector Part Number: 325-018-540-201

**EDAC INC** TORONTO, ONTARIO CANADA

THESE DRAWINGS AND SPECIFICATIONS ARE THE PROPERTY OF EDAC INC.,AND SHALL NOT BE REPRODUCED, OR COPIED OR USED AS THE BASIS FOR THE MANUFACTURE OR SALE OF APPARATUS WITHOUT WRITTEN PERMISSION.