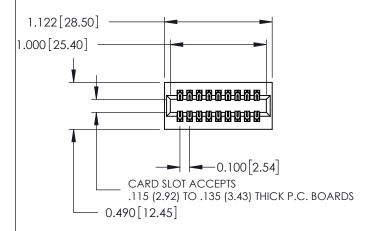

## **Contact Detail**

540-Wire Wrap .025 Sq.(0.64 Sq.) - Tail LG=.560(14.22) .100 [2.54] Contact Spacing x .300 [7.62] Row Spacing

THIS IS A C.A.D. GENERATED DRAWING DO NOT MAKE MANUAL REVISIONS TO MASTER.

ORIGINAL

**See Accompanying Page for: Mounting Options** 

325 Card Edge Connector Part Number: 325-018-540-201

**EDAC INC** TORONTO, ONTARIO CANADA

THESE DRAWINGS AND SPECIFICATIONS ARE THE PROPERTY OF EDAC INC.,AND SHALL NOT BE REPRODUCED, OR COPIED OR USED AS THE BASIS FOR THE MANUFACTURE OR SALE OF APPARATUS WITHOUT WRITTEN PERMISSION.