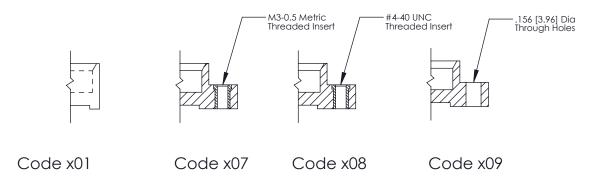

**Mounting Option** 01-No Mounting Lugs

THIS IS A C.A.D. GENERATED DRAWING DO NOT MAKE MANUAL REVISIONS TO MASTER.

ORIGINAL (1)

|  | 325 Card Edge Connector  Mounting Options                             |                                                                                                                                                                                                 |                | ACAD REFERENCE NO.  DRAWN: J.LEE  CHECKED: |       | 325 ENG MASTER  DATE: OCT. 06/09  DATE: |  |
|--|-----------------------------------------------------------------------|-------------------------------------------------------------------------------------------------------------------------------------------------------------------------------------------------|----------------|--------------------------------------------|-------|-----------------------------------------|--|
|  | EDAC INC TORONTO, ONTARIO CANADA YOUR CONNECTION TO QUALITY & SERVICE | THESE DRAWINGS AND SPECIFICATIONS ARE THE PROPERTY OF EDAC INC.,AND SHALL NOT BE REPRODUCED,OR COPIED OR USED AS THE BASIS FOR THE MANUFACTURE OR SALE OF APPARATUS WITHOUT WRITTEN PERMISSION. | SCALE:         | NTS                                        | SHEET | 2 <b>OF</b> 2                           |  |
|  |                                                                       |                                                                                                                                                                                                 | DRAWING NUMBER |                                            |       | ISSUE                                   |  |
|  |                                                                       |                                                                                                                                                                                                 | 325 Assembly   |                                            | 1     |                                         |  |