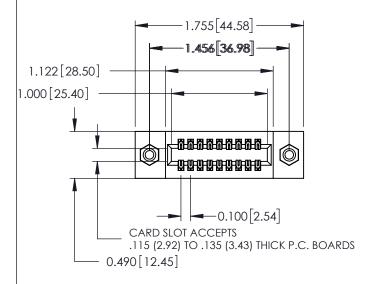

## **Contact Detail**

540-Wire Wrap .025 Sq.(0.64 Sq.) - Tail LG=.560(14.22) .100 [2.54] Contact Spacing x .300 [7.62] Row Spacing

THIS IS A C.A.D. GENERATED DRAWING DO NOT MAKE MANUAL REVISIONS TO MASTER.

ISSUE NUMBER

ORIGINAL

**See Accompanying Page for: Mounting Options** 

| 325 Card Edge Connector     |    |
|-----------------------------|----|
| Part Number: 325-018-540-20 | 3( |

**EDAC INC** TORONTO, ONTARIO CANADA