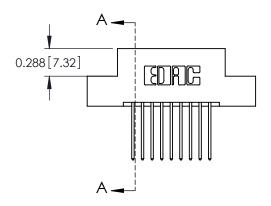

ISSUE NUMBER

ORIGINAL

**See Accompanying Page for: Mounting Options** 

| 325 Card Edge Connector     |    |
|-----------------------------|----|
| Part Number: 325-018-540-20 | 3( |

**EDAC INC** TORONTO, ONTARIO CANADA