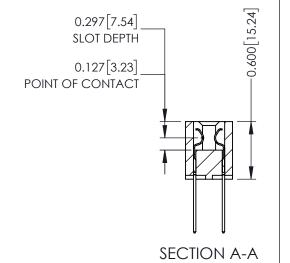

## **Contact Detail**

540-Wire Wrap .025 Sq.(0.64 Sq.) - Tail LG=.560(14.22) .100 [2.54] Contact Spacing x .300 [7.62] Row Spacing

THIS IS A C.A.D. GENERATED DRAWING DO NOT MAKE MANUAL REVISIONS TO MASTER.