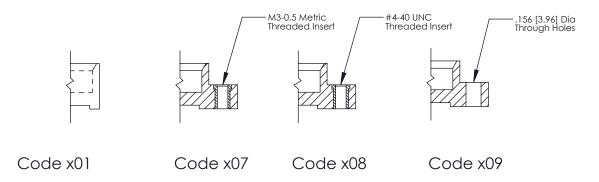

## **Mounting Option**

08-#4-40 Unified Threaded Inserts

THIS IS A C.A.D. GENERATED DRAWING DO NOT MAKE MANUAL REVISIONS TO MASTER.

ORIGINAL (1)

|  | 325 Card Edge Connector  Mounting Options                             |                                                                                                                                                                                                   | ACAD REFERENCE NO.  DRAWN: J.LEE  CHECKED: |              | 325 ENG MASTER  DATE: OCT. 06/09  DATE: |               |
|--|-----------------------------------------------------------------------|---------------------------------------------------------------------------------------------------------------------------------------------------------------------------------------------------|--------------------------------------------|--------------|-----------------------------------------|---------------|
|  | EDAC INC TORONTO, ONTARIO CANADA YOUR CONNECTION TO QUALITY & SERVICE | THESE DRAWINGS AND SPECIFICATIONS ARE THE PROPERTY OF EDAC INC., AND SHALL NOT BE REPRODUCED, OR COPIED OR USED AS THE BASIS FOR THE MANUFACTURE OR SALE OF APPARATUS WITHOUT WRITTEN PERMISSION. | SCALE:                                     | NTS          | SHEET                                   | 2 <b>OF</b> 2 |
|  |                                                                       |                                                                                                                                                                                                   | DRAWING NUMBER                             |              |                                         | ISSUE         |
|  |                                                                       |                                                                                                                                                                                                   | (                                          | 325 Assembly |                                         | 1             |