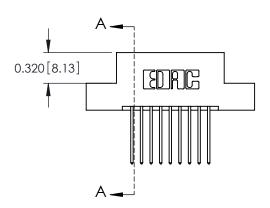

## **Contact Detail**

540-Wire Wrap .025 Sq.(0.64 Sq.) - Tail LG=.560(14.22) .100 [2.54] Contact Spacing x .300 [7.62] Row Spacing

THIS IS A C.A.D. GENERATED DRAWING DO NOT MAKE MANUAL REVISIONS TO MASTER.