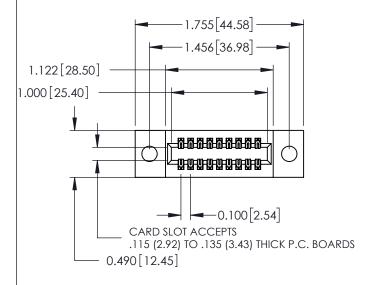

ORIGINAL

See Accompanying Page for: **Mounting Options** 

325 Card Edge Connector Part Number: 325-018-540-209

**EDAC INC** TORONTO, ONTARIO CANADA

THESE DRAWINGS AND SPECIFICATIONS ARE THE PROPERTY OF EDAC INC., AND SHALL NOT BE REPRODUCED, OR COPIED OR USED AS THE BASIS FOR THE MANUFACTURE OR SALE OF APPARATUS WITHOUT WRITTEN PERMISSION.

| ACAD REFERENCE NO. | 325 ENG MASTER   |  |  |  |
|--------------------|------------------|--|--|--|
| DRAWN: J.LEE       | DATE: OCT. 06/09 |  |  |  |
| CHECKED:           | DATE:            |  |  |  |
| SCALE: NTS         | SHEET 1 OF 2     |  |  |  |
| DRAWING NUMBER     | ISSUE            |  |  |  |
| 325 Assembly       | 1                |  |  |  |