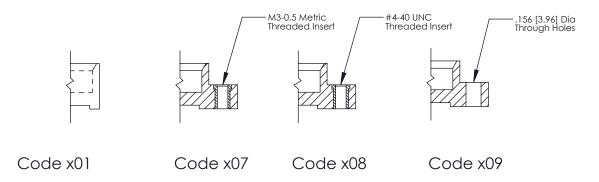

## **Mounting Option**

09-.160 (4.06) Dia. Mounting Holes

THIS IS A C.A.D. GENERATED DRAWING DO NOT MAKE MANUAL REVISIONS TO MASTER.

ORIGINAL (1)

| 325 Card Edge Connector<br>Mounting Options                           |                                                                                                                                                                                                 |                | ACAD REFERENCE NO.  DRAWN: J.LEE  CHECKED: |              | 325 ENG MASTER  DATE: OCT. 06/09  DATE: |  |
|-----------------------------------------------------------------------|-------------------------------------------------------------------------------------------------------------------------------------------------------------------------------------------------|----------------|--------------------------------------------|--------------|-----------------------------------------|--|
| EDAC INC TORONTO, ONTARIO CANADA YOUR CONNECTION TO QUALITY & SERVICE | THESE DRAWINGS AND SPECIFICATIONS ARE THE PROPERTY OF EDAC INC.,AND SHALL NOT BE REPRODUCED,OR COPIED OR USED AS THE BASIS FOR THE MANUFACTURE OR SALE OF APPARATUS WITHOUT WRITTEN PERMISSION. | SCALE: NTS     |                                            | SHEET 2 OF 2 |                                         |  |
|                                                                       |                                                                                                                                                                                                 | DRAWING NUMBER |                                            |              | ISSUE                                   |  |
|                                                                       |                                                                                                                                                                                                 | 325 Assembly   |                                            |              | 1                                       |  |