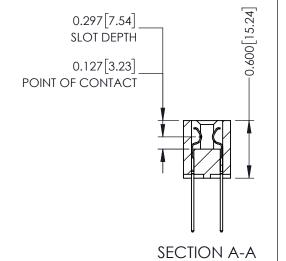

## **Contact Detail**

540-Wire Wrap .025 Sq.(0.64 Sq.) - Tail LG=.560(14.22) .100 [2.54] Contact Spacing x .300 [7.62] Row Spacing

THIS IS A C.A.D. GENERATED DRAWING DO NOT MAKE MANUAL REVISIONS TO MASTER.