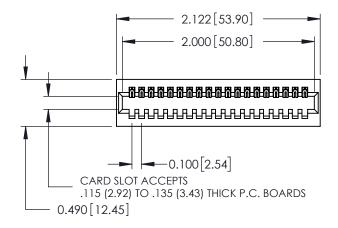

ISSUE NUMBER

ORIGINAL

0.600[15.24] SLOT DEPTH 0.127[3.23] POINT OF CONTACT **SECTION A-A** 

ACAD REFERENCE NO.

0.297 7.54

325 Card Edge Connector Part Number: 325-019-500-101

YOUR CONNECTION TO QUALITY & SERVICE