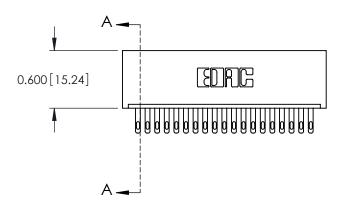

ISSUE NUMBER

ORIGINAL

0.600[15.24] SLOT DEPTH 0.127[3.23] POINT OF CONTACT **SECTION A-A** 

ACAD REFERENCE NO.

0.297 7.54

325 Card Edge Connector Part Number: 325-019-500-101

YOUR CONNECTION TO QUALITY & SERVICE

DRAWN: J.LEE DATE: OCT. 06/09 CHECKED: DATE: OF 2 SCALE: NTS SHEET DRAWING NUMBER **ISSUE** 325 Assembly

325 ENG MASTER

See Accompanying Page for: **Mounting Options** 

THIS IS A C.A.D. GENERATED DRAWING DO NOT MAKE MANUAL REVISIONS TO MASTER.