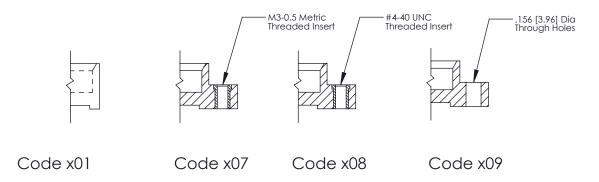

ORIGINAL (1)

| 325 Card Edge Connector<br>Mounting Options |                                                 |                                                                                                                                                                                                 |                |     |       | 325 ENG MASTER  DATE: OCT. 06/09  DATE: |  |
|---------------------------------------------|-------------------------------------------------|-------------------------------------------------------------------------------------------------------------------------------------------------------------------------------------------------|----------------|-----|-------|-----------------------------------------|--|
| YOUR CONNECTION TO                          | EDAC INC                                        | THESE DRAWINGS AND SPECIFICATIONS ARE THE PROPERTY OF EDAC INC.,AND SHALL NOT BE REPRODUCED,OR COPIED OR USED AS THE BASIS FOR THE MANUFACTURE OR SALE OF APPARATUS WITHOUT WRITTEN PERMISSION. | SCALE:         | NTS | SHEET | 2 <b>OF</b> 2                           |  |
|                                             | TORONTO, ONTARIO<br>CANADA<br>QUALITY & SERVICE |                                                                                                                                                                                                 | DRAWING NUMBER |     |       | ISSUE                                   |  |
|                                             |                                                 |                                                                                                                                                                                                 | 325 Assembly   |     |       | 1                                       |  |