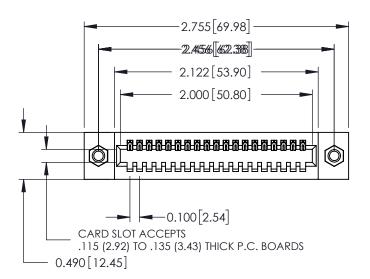

## **Contact Detail**

500-Wire Hole .050x.025(1.27x0.64) - Tail LG=.260(6.60) .100 [2.54] Contact Spacing x .300 [7.62] Row Spacing

THIS IS A C.A.D. GENERATED DRAWING DO NOT MAKE MANUAL REVISIONS TO MASTER.

ORIGINAL

0.600[15.24] 0.297 7.54 SLOT DEPTH 0.127[3.23] POINT OF CONTACT **SECTION A-A** 

See Accompanying Page for: **Mounting Options** 

325 Card Edge Connector Part Number: 325-019-500-107

YOUR CONNECTION TO QUALITY & SERVICE