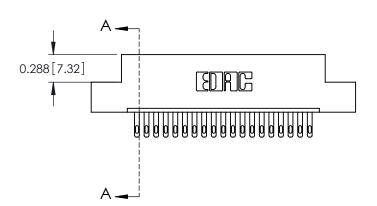

ORIGINAL

0.600[15.24] 0.297 7.54 SLOT DEPTH 0.127[3.23] POINT OF CONTACT **SECTION A-A** 

See Accompanying Page for: **Mounting Options** 

325 Card Edge Connector Part Number: 325-019-500-107

YOUR CONNECTION TO QUALITY & SERVICE