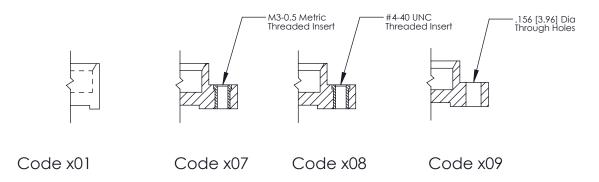

07-M3-0.5 Metric Threaded Inserts

THIS IS A C.A.D. GENERATED DRAWING DO NOT MAKE MANUAL REVISIONS TO MASTER.

ORIGINAL (1)

|  | 325 Card Edge Connector<br>Mounting Options |                                                                                                                                                                                                 | ACAD REFERENCE NO.  DRAWN: J.LEE  CHECKED: |     | 325 ENG MASTER  DATE: OCT. 06/09  DATE: |               |
|--|---------------------------------------------|-------------------------------------------------------------------------------------------------------------------------------------------------------------------------------------------------|--------------------------------------------|-----|-----------------------------------------|---------------|
|  | TORONTO, ONTARIO CANADA                     | THESE DRAWINGS AND SPECIFICATIONS ARE THE PROPERTY OF EDAC INC.,AND SHALL NOT BE REPRODUCED,OR COPIED OR USED AS THE BASIS FOR THE MANUFACTURE OR SALE OF APPARATUS WITHOUT WRITTEN PERMISSION. | SCALE:                                     | NTS | SHEET                                   | 2 <b>OF</b> 2 |
|  |                                             |                                                                                                                                                                                                 | DRAWING NUMBER                             |     |                                         | ISSUE         |
|  |                                             |                                                                                                                                                                                                 | 325 Assembly                               |     | 1                                       |               |