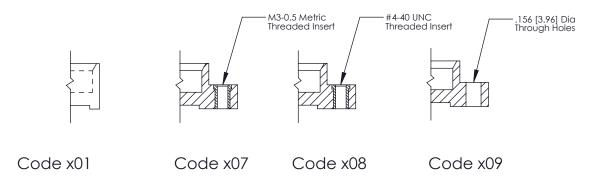

THIS IS A C.A.D. GENERATED DRAWING DO NOT MAKE MANUAL REVISIONS TO MASTER.

ORIGINAL (1)

|      | 325 Card Edge Connector<br>Mounting Options |                                                                                                                                    |                                                              | ACAD REFERENCE NO.  DRAWN: J.LEE  CHECKED: |              | 325 ENG MASTER  DATE: OCT. 06/09  DATE: |   |
|------|---------------------------------------------|------------------------------------------------------------------------------------------------------------------------------------|--------------------------------------------------------------|--------------------------------------------|--------------|-----------------------------------------|---|
| YOUF | EDAC INC TORONTO, ONTARIO                   | THESE DRAWINGS AND SPECIFICATIONS ARE THE PROPERTY OF EDAC INC.,AND SHALL NOT BE REPRODUCED,OR COPIED OR USED AS THE BASIS FOR THE | SCALE: NTS                                                   |                                            | SHEET 2 OF 2 |                                         |   |
|      |                                             |                                                                                                                                    | DRAWING NUMBER                                               |                                            |              | ISSUE                                   |   |
|      | YOUR CONNECTION TO                          | CANADA                                                                                                                             | MANUFACTURE OR SALE OF APPARATUS WITHOUT WRITTEN PERMISSION. | 325 Assembly                               |              |                                         | 1 |