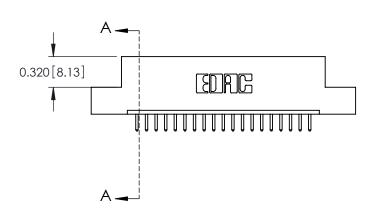

ORIGINAL

0.600[15.24] 0.297 7.54 SLOT DEPTH 0.127[3.23] POINT OF CONTACT SECTION A-A

See Accompanying Page for: **Mounting Options** 

325 Card Edge Connector Part Number: 325-019-520-109

YOUR CONNECTION TO QUALITY & SERVICE