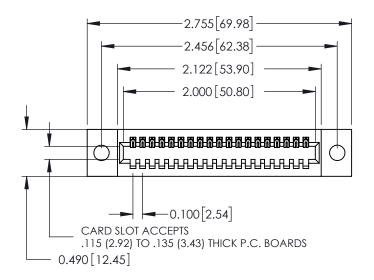

09-.160 (4.06) Dia. Mounting Holes

## **Contact Detail**

520-P.C. Tail .025 Sq.(0.64 Sq.) - Tail LG=.175(4.45) .100 [2.54] Contact Spacing x .300 [7.62] Row Spacing

THIS IS A C.A.D. GENERATED DRAWING DO NOT MAKE MANUAL REVISIONS TO MASTER.

ORIGINAL

0.600[15.24] 0.297 7.54 SLOT DEPTH 0.127[3.23] POINT OF CONTACT SECTION A-A

See Accompanying Page for: **Mounting Options** 

325 Card Edge Connector Part Number: 325-019-520-109

YOUR CONNECTION TO QUALITY & SERVICE