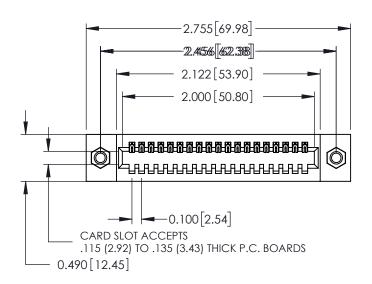

ORIGINAL

0.600[15.24] 0.297 7.54 SLOT DEPTH 0.127[3.23] POINT OF CONTACT SECTION A-A

**See Accompanying Page for: Mounting Options** 

325 Card Edge Connector Part Number: 325-019-540-107

YOUR CONNECTION TO QUALITY & SERVICE