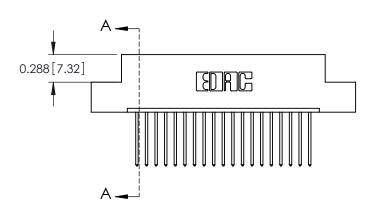

ORIGINAL

0.600[15.24] 0.297 7.54 SLOT DEPTH 0.127[3.23] POINT OF CONTACT SECTION A-A

**See Accompanying Page for: Mounting Options** 

325 Card Edge Connector Part Number: 325-019-540-107

YOUR CONNECTION TO QUALITY & SERVICE