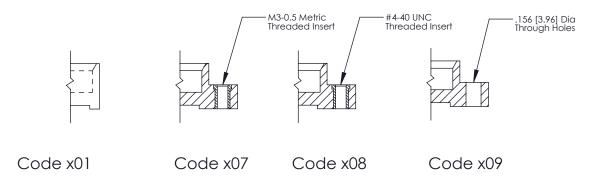

07-M3-0.5 Metric Threaded Inserts

THIS IS A C.A.D. GENERATED DRAWING DO NOT MAKE MANUAL REVISIONS TO MASTER.

ORIGINAL (1)

|  | 325 Card Edge Connector  Mounting Options                             |                                                                                                                                                                                                 |                | ACAD REFERENCE NO.  DRAWN: J.LEE  CHECKED: |       | 325 ENG MASTER  DATE: OCT. 06/09  DATE: |  |
|--|-----------------------------------------------------------------------|-------------------------------------------------------------------------------------------------------------------------------------------------------------------------------------------------|----------------|--------------------------------------------|-------|-----------------------------------------|--|
|  | EDAC INC TORONTO, ONTARIO CANADA YOUR CONNECTION TO QUALITY & SERVICE | THESE DRAWINGS AND SPECIFICATIONS ARE THE PROPERTY OF EDAC INC.,AND SHALL NOT BE REPRODUCED,OR COPIED OR USED AS THE BASIS FOR THE MANUFACTURE OR SALE OF APPARATUS WITHOUT WRITTEN PERMISSION. | SCALE:         | NTS                                        | SHEET | 2 <b>OF</b> 2                           |  |
|  |                                                                       |                                                                                                                                                                                                 | DRAWING NUMBER |                                            |       | ISSUE                                   |  |
|  |                                                                       |                                                                                                                                                                                                 | 325 Assembly   |                                            | 1     |                                         |  |