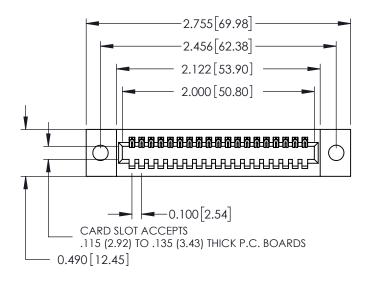

## **Contact Detail**

540-Wire Wrap .025 Sq.(0.64 Sq.) - Tail LG=.560(14.22) .100 [2.54] Contact Spacing x .300 [7.62] Row Spacing

THIS IS A C.A.D. GENERATED DRAWING DO NOT MAKE MANUAL REVISIONS TO MASTER.

ORIGINAL

0.600[15.24] 0.297 7.54 SLOT DEPTH 0.127[3.23] POINT OF CONTACT SECTION A-A

See Accompanying Page for: **Mounting Options** 

325 Card Edge Connector Part Number: 325-019-540-109

**EDAC INC** TORONTO, ONTARIO CANADA