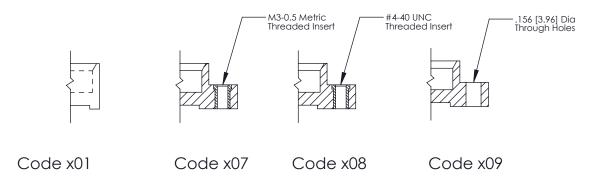

09-.160 (4.06) Dia. Mounting Holes

THIS IS A C.A.D. GENERATED DRAWING DO NOT MAKE MANUAL REVISIONS TO MASTER.

ORIGINAL (1)

| 325 Card Edge Connector<br>Mounting Options                           |                                                                                                                                                                |                                   | ACAD REFERENCE NO.  DRAWN: J.LEE  CHECKED: |  | 325 ENG MASTER  DATE: OCT. 06/09  DATE: |  |
|-----------------------------------------------------------------------|----------------------------------------------------------------------------------------------------------------------------------------------------------------|-----------------------------------|--------------------------------------------|--|-----------------------------------------|--|
| EDAC INC TORONTO, ONTARIO CANADA YOUR CONNECTION TO QUALITY & SERVICE | EDAC INC                                                                                                                                                       | THESE DRAWINGS AND SPECIFICATIONS | SCALE: NTS                                 |  | SHEET 2 OF 2                            |  |
|                                                                       | ARE THE PROPERTY OF EDAC INC.,AND SHALL NOT BE REPRODUCED, OR COPIED OR USED AS THE BASIS FOR THE MANUFACTURE OR SALE OF APPARATUS WITHOUT WRITTEN PERMISSION. | DRAWING NUMBER                    |                                            |  | ISSUE                                   |  |
|                                                                       |                                                                                                                                                                | 325 Assembly                      |                                            |  | 1                                       |  |