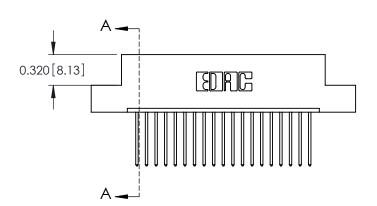

## **Contact Detail**

540-Wire Wrap .025 Sq.(0.64 Sq.) - Tail LG=.560(14.22) .100 [2.54] Contact Spacing x .300 [7.62] Row Spacing

THIS IS A C.A.D. GENERATED DRAWING DO NOT MAKE MANUAL REVISIONS TO MASTER.

ORIGINAL

0.600[15.24] 0.297 7.54 SLOT DEPTH 0.127[3.23] POINT OF CONTACT SECTION A-A

See Accompanying Page for: **Mounting Options** 

325 Card Edge Connector Part Number: 325-019-540-109

**EDAC INC** TORONTO, ONTARIO CANADA