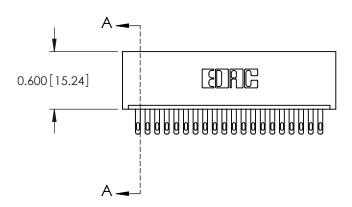

ORIGINAL

0.600[15.24] 0.297 7.54 SLOT DEPTH 0.127[3.23] POINT OF CONTACT **SECTION A-A** 

See Accompanying Page for: **Mounting Options** 

325 Card Edge Connector Part Number: 325-020-500-101

YOUR CONNECTION TO QUALITY & SERVICE