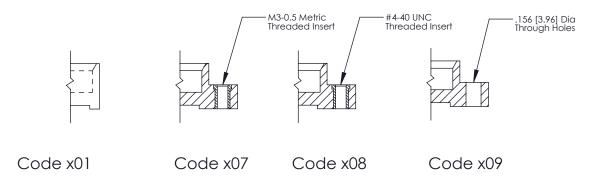

THIS IS A C.A.D. GENERATED DRAWING DO NOT MAKE MANUAL REVISIONS TO MASTER.

ORIGINAL (1)

|  | 325 Card Edge Connector<br>Mounting Options                           |                                                              |                                                                                                                                    | ACAD REFERENCE NO.  DRAWN: J.LEE  CHECKED: |  | 325 ENG MASTER  DATE: OCT. 06/09  DATE: |       |
|--|-----------------------------------------------------------------------|--------------------------------------------------------------|------------------------------------------------------------------------------------------------------------------------------------|--------------------------------------------|--|-----------------------------------------|-------|
|  | EDAC INC TORONTO, ONTARIO CANADA YOUR CONNECTION TO QUALITY & SERVICE | EDAC INC                                                     | THESE DRAWINGS AND SPECIFICATIONS ARE THE PROPERTY OF EDAC INC.,AND SHALL NOT BE REPRODUCED,OR COPIED OR USED AS THE PASIS FOR THE | SCALE: NTS                                 |  | SHEET 2 OF 2                            |       |
|  |                                                                       |                                                              |                                                                                                                                    | DRAWING NUMBER                             |  |                                         | ISSUE |
|  |                                                                       | MANUFACTURE OR SALE OF APPARATUS WITHOUT WRITTEN PERMISSION. | 325 Assembly                                                                                                                       |                                            |  | 1                                       |       |