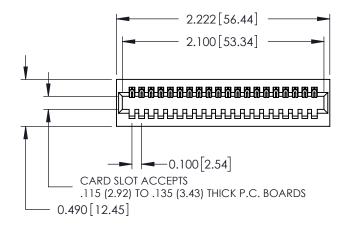

ORIGINAL

0.600[15.24] 0.297 7.54 SLOT DEPTH 0.127[3.23] POINT OF CONTACT **SECTION A-A** 

See Accompanying Page for: **Mounting Options** 

325 Card Edge Connector Part Number: 325-020-500-101

YOUR CONNECTION TO QUALITY & SERVICE