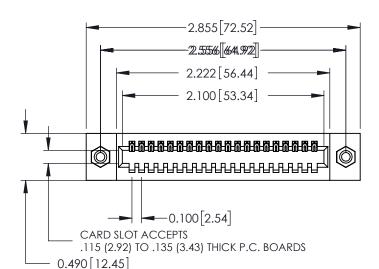

ORIGINAL

0.600[15.24] 0.297 7.54 SLOT DEPTH 0.127[3.23] POINT OF CONTACT **SECTION A-A** 

ACAD REFERENCE NO.

See Accompanying Page for: **Mounting Options** 

325 Card Edge Connector Part Number: 325-020-500-108