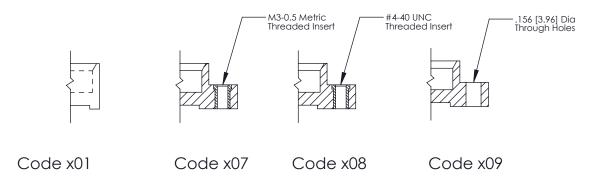

08-#4-40 Unified Threaded Inserts

325 ENG MASTER

THIS IS A C.A.D. GENERATED DRAWING DO NOT MAKE MANUAL REVISIONS TO MASTER.

ORIGINAL (1)

| 325 Card Edge Connector<br>Mounting Options |                                   | ACAD REFERENCE NO.  DRAWN: J.LEE  CHECKED:                                                       |                | 325 ENG MASTER  DATE: OCT. 06/09  DATE: |               |       |
|---------------------------------------------|-----------------------------------|--------------------------------------------------------------------------------------------------|----------------|-----------------------------------------|---------------|-------|
| EDAC INC                                    | THESE DRAWINGS AND SPECIFICATIONS | SCALE:                                                                                           | NTS            | SHEET                                   | 2 <b>OF</b> 2 |       |
|                                             | TORONTO, ONTARIO                  | ARE THE PROPERTY OF EDAC INC.,AND SHALL NOT BE REPRODUCED,OR COPIED OR USED AS THE BASIS FOR THE | DRAWING NUMBER |                                         |               | ISSUE |
| YOUR CONNECTION TO QUALITY & SERVICE        |                                   | MANUFACTURE OR SALE OF APPARATUS WITHOUT WRITTEN PERMISSION.                                     | 325 Assembly   |                                         |               | 1     |