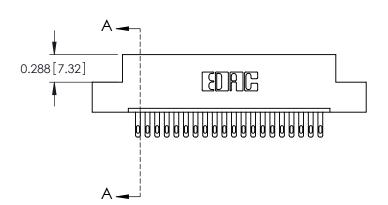

ORIGINAL

0.600[15.24] 0.297 7.54 SLOT DEPTH 0.127[3.23] POINT OF CONTACT **SECTION A-A** 

ACAD REFERENCE NO.

See Accompanying Page for: **Mounting Options** 

325 Card Edge Connector Part Number: 325-020-500-108