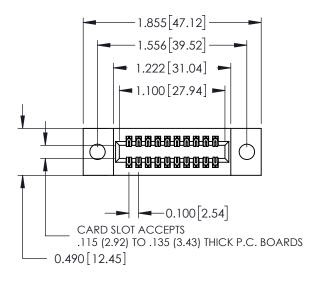

09-.160 (4.06) Dia. Mounting Holes

ORIGINAL

See Accompanying Page for: **Mounting Options** 

325 Card Edge Connector Part Number: 325-020-500-209

YOUR CONNECTION TO QUALITY & SERVICE

**EDAC INC** TORONTO, ONTARIO CANADA

THESE DRAWINGS AND SPECIFICATIONS ARE THE PROPERTY OF EDAC INC.,AND SHALL NOT BE REPRODUCED, OR COPIED OR USED AS THE BASIS FOR THE MANUFACTURE OR SALE OF APPARATUS WITHOUT WRITTEN PERMISSION.