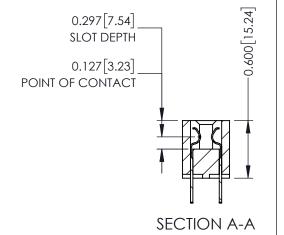

## **Contact Detail**

500-Wire Hole .050x.025(1.27x0.64) - Tail LG=.260(6.60) .100 [2.54] Contact Spacing x .300 [7.62] Row Spacing

THIS IS A C.A.D. GENERATED DRAWING DO NOT MAKE MANUAL REVISIONS TO MASTER.