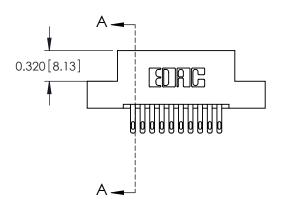

## **Contact Detail**

500-Wire Hole .050x.025(1.27x0.64) - Tail LG=.260(6.60) .100 [2.54] Contact Spacing x .300 [7.62] Row Spacing

THIS IS A C.A.D. GENERATED DRAWING DO NOT MAKE MANUAL REVISIONS TO MASTER.