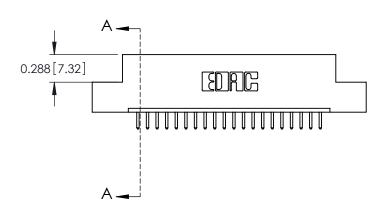

ORIGINAL

0.600[15.24] 0.297 7.54 SLOT DEPTH 0.127[3.23] POINT OF CONTACT SECTION A-A

ACAD REFERENCE NO.

See Accompanying Page for: **Mounting Options** 

325 Card Edge Connector Part Number: 325-020-520-108