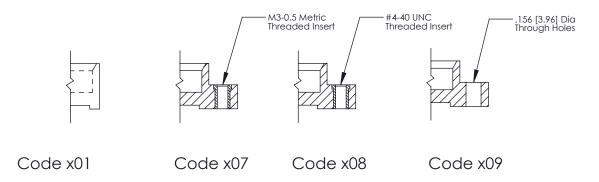

08-#4-40 Unified Threaded Inserts

325 ENG MASTER

THIS IS A C.A.D. GENERATED DRAWING DO NOT MAKE MANUAL REVISIONS TO MASTER.

ORIGINAL (1)

|  | 325 Card Edge Connector<br>Mounting Options                           |                                                                                                                                                                |                                   | ACAD REFERENCE NO.  DRAWN: J.LEE  CHECKED: |  | 325 ENG MASTER  DATE: OCT. 06/09  DATE: |  |
|--|-----------------------------------------------------------------------|----------------------------------------------------------------------------------------------------------------------------------------------------------------|-----------------------------------|--------------------------------------------|--|-----------------------------------------|--|
|  | EDAC INC TORONTO, ONTARIO CANADA YOUR CONNECTION TO QUALITY & SERVICE | EDAC INC                                                                                                                                                       | THESE DRAWINGS AND SPECIFICATIONS | SCALE: NTS                                 |  | SHEET 2 OF 2                            |  |
|  |                                                                       | ARE THE PROPERTY OF EDAC INC.,AND SHALL NOT BE REPRODUCED, OR COPIED OR USED AS THE BASIS FOR THE MANUFACTURE OR SALE OF APPARATUS WITHOUT WRITTEN PERMISSION. | DRAWING NUMBER                    |                                            |  | ISSUE                                   |  |
|  |                                                                       |                                                                                                                                                                | 325 Assembly                      |                                            |  | 1                                       |  |