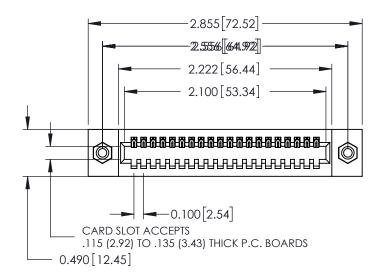

ORIGINAL

0.600[15.24] 0.297 7.54 SLOT DEPTH 0.127[3.23] POINT OF CONTACT SECTION A-A

ACAD REFERENCE NO.

See Accompanying Page for: **Mounting Options** 

325 Card Edge Connector Part Number: 325-020-520-108