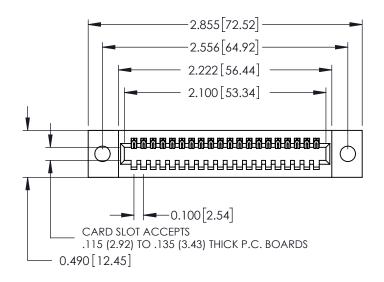

ORIGINAL

0.600[15.24] 0.297 7.54 SLOT DEPTH 0.127[3.23] POINT OF CONTACT SECTION A-A

See Accompanying Page for: **Mounting Options** 

325 Card Edge Connector Part Number: 325-020-520-109

YOUR CONNECTION TO QUALITY & SERVICE