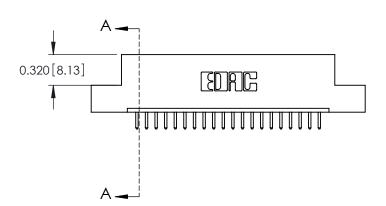

ORIGINAL

0.600[15.24] 0.297 7.54 SLOT DEPTH 0.127[3.23] POINT OF CONTACT SECTION A-A

See Accompanying Page for: **Mounting Options** 

325 Card Edge Connector Part Number: 325-020-520-109

YOUR CONNECTION TO QUALITY & SERVICE