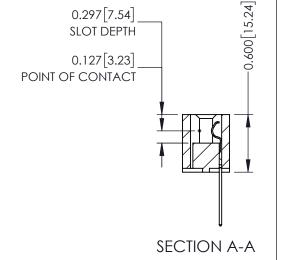

THIS IS A C.A.D. GENERATED DRAWING DO NOT MAKE MANUAL REVISIONS TO MASTER.

ORIGINAL

**See Accompanying Page for: Mounting Options** 

325 Card Edge Connector Part Number: 325-020-540-101

**EDAC INC** TORONTO, ONTARIO CANADA