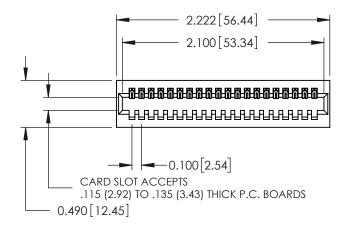

THIS IS A C.A.D. GENERATED DRAWING DO NOT MAKE MANUAL REVISIONS TO MASTER.

ORIGINAL

**See Accompanying Page for: Mounting Options** 

325 Card Edge Connector Part Number: 325-020-540-101

**EDAC INC** TORONTO, ONTARIO CANADA