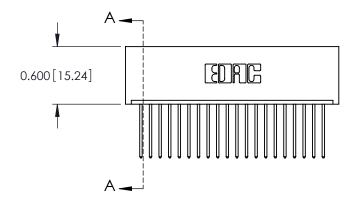

THIS IS A C.A.D. GENERATED DRAWING DO NOT MAKE MANUAL REVISIONS TO MASTER.

ORIGINAL

**See Accompanying Page for: Mounting Options** 

325 Card Edge Connector Part Number: 325-020-540-101

**EDAC INC** TORONTO, ONTARIO CANADA