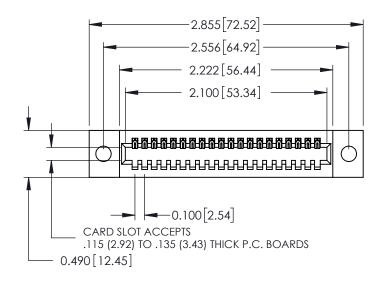

09-.160 (4.06) Dia. Mounting Holes

ORIGINAL

0.600[15.24] 0.297 7.54 SLOT DEPTH 0.127[3.23] POINT OF CONTACT SECTION A-A

ACAD REFERENCE NO

See Accompanying Page for: **Mounting Options** 

325 Card Edge Connector Part Number: 325-020-540-109