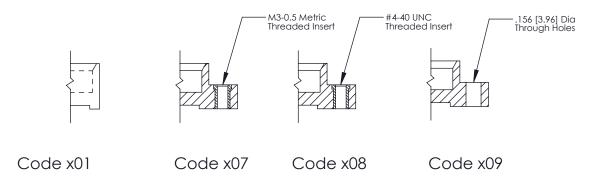

325 FNG MASTER

THIS IS A C.A.D. GENERATED DRAWING DO NOT MAKE MANUAL REVISIONS TO MASTER.

ORIGINAL (1)

|  | 325 Card Edge Connector<br>Mounting Options                           |                                                              |                                                                                                                                    | ACAD REFERENCE NO.  DRAWN: J.LEE  CHECKED: |  | 325 ENG MASTER  DATE: OCT. 06/09  DATE: |       |
|--|-----------------------------------------------------------------------|--------------------------------------------------------------|------------------------------------------------------------------------------------------------------------------------------------|--------------------------------------------|--|-----------------------------------------|-------|
|  | EDAC INC TORONTO, ONTARIO CANADA YOUR CONNECTION TO QUALITY & SERVICE | EDAC INC                                                     | THESE DRAWINGS AND SPECIFICATIONS ARE THE PROPERTY OF EDAC INC.,AND SHALL NOT BE REPRODUCED,OR COPIED OR USED AS THE BASIS FOR THE | SCALE: NTS                                 |  | SHEET 2 OF 2                            |       |
|  |                                                                       |                                                              |                                                                                                                                    | DRAWING NUMBER                             |  |                                         | ISSUE |
|  |                                                                       | MANUFACTURE OR SALE OF APPARATUS WITHOUT WRITTEN PERMISSION. | 325 Assembly                                                                                                                       |                                            |  | 1                                       |       |