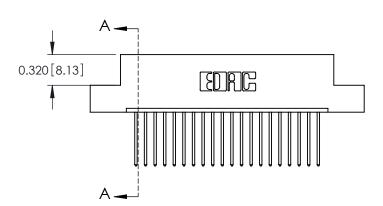

## **Contact Detail**

540-Wire Wrap .025 Sq.(0.64 Sq.) - Tail LG=.560(14.22) .100 [2.54] Contact Spacing x .300 [7.62] Row Spacing

THIS IS A C.A.D. GENERATED DRAWING DO NOT MAKE MANUAL REVISIONS TO MASTER.

ORIGINAL

0.600[15.24] 0.297 7.54 SLOT DEPTH 0.127[3.23] POINT OF CONTACT SECTION A-A

ACAD REFERENCE NO

See Accompanying Page for: **Mounting Options** 

325 Card Edge Connector Part Number: 325-020-540-109