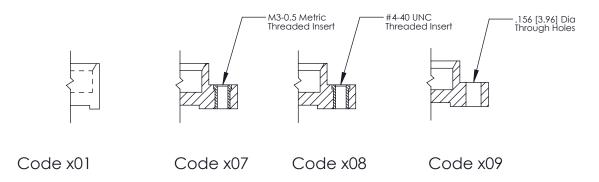

08-#4-40 Unified Threaded Inserts

THIS IS A C.A.D. GENERATED DRAWING DO NOT MAKE MANUAL REVISIONS TO MASTER.

ORIGINAL (1)

|  | 325 Card Edge Connector  Mounting Options                             |                                                                                                                                                                                                 | ACAD REFERENCE NO.  DRAWN: J.LEE  CHECKED: |              | 325 ENG MASTER  DATE: OCT. 06/09  DATE: |               |
|--|-----------------------------------------------------------------------|-------------------------------------------------------------------------------------------------------------------------------------------------------------------------------------------------|--------------------------------------------|--------------|-----------------------------------------|---------------|
|  | EDAC INC TORONTO, ONTARIO CANADA YOUR CONNECTION TO QUALITY & SERVICE | THESE DRAWINGS AND SPECIFICATIONS ARE THE PROPERTY OF EDAC INC.,AND SHALL NOT BE REPRODUCED,OR COPIED OR USED AS THE BASIS FOR THE MANUFACTURE OR SALE OF APPARATUS WITHOUT WRITTEN PERMISSION. | SCALE:                                     | NTS          | SHEET                                   | 2 <b>OF</b> 2 |
|  |                                                                       |                                                                                                                                                                                                 | DRAWING                                    | NUMBER       |                                         | ISSUE         |
|  |                                                                       |                                                                                                                                                                                                 | (                                          | 325 Assembly |                                         | 1             |