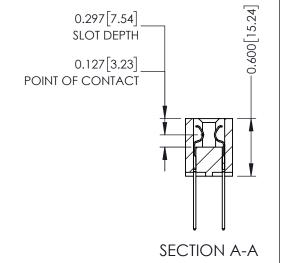

## **Contact Detail**

540-Wire Wrap .025 Sq.(0.64 Sq.) - Tail LG=.560(14.22) .100 [2.54] Contact Spacing x .300 [7.62] Row Spacing

THIS IS A C.A.D. GENERATED DRAWING DO NOT MAKE MANUAL REVISIONS TO MASTER.

ISSUE NUMBER

1

ORIGINAL

**See Accompanying Page for: Mounting Options** 

| 325 Card Edge Connector     |    |
|-----------------------------|----|
| Part Number: 325-020-540-20 | 3( |

**EDAC INC** TORONTO, ONTARIO CANADA