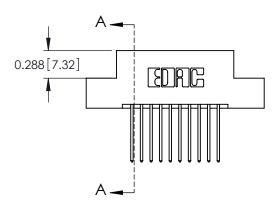

## **Contact Detail**

540-Wire Wrap .025 Sq.(0.64 Sq.) - Tail LG=.560(14.22) .100 [2.54] Contact Spacing x .300 [7.62] Row Spacing

THIS IS A C.A.D. GENERATED DRAWING DO NOT MAKE MANUAL REVISIONS TO MASTER.

ISSUE NUMBER

1

ORIGINAL

**See Accompanying Page for: Mounting Options** 

| 325 Card Edge Connector     |    |
|-----------------------------|----|
| Part Number: 325-020-540-20 | 3( |

**EDAC INC** TORONTO, ONTARIO CANADA