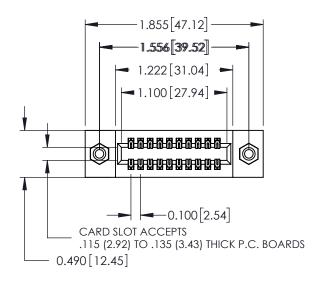

## **Contact Detail**

540-Wire Wrap .025 Sq.(0.64 Sq.) - Tail LG=.560(14.22) .100 [2.54] Contact Spacing x .300 [7.62] Row Spacing

THIS IS A C.A.D. GENERATED DRAWING DO NOT MAKE MANUAL REVISIONS TO MASTER.

ISSUE NUMBER

1

ORIGINAL

**See Accompanying Page for: Mounting Options** 

| 325 Card Edge Connector     |    |
|-----------------------------|----|
| Part Number: 325-020-540-20 | 3( |

**EDAC INC** TORONTO, ONTARIO CANADA