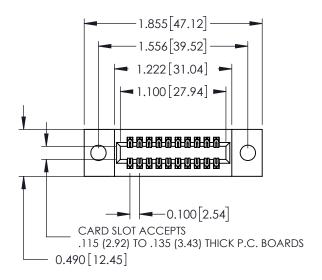

## **Contact Detail**

540-Wire Wrap .025 Sq.(0.64 Sq.) - Tail LG=.560(14.22) .100 [2.54] Contact Spacing x .300 [7.62] Row Spacing

THIS IS A C.A.D. GENERATED DRAWING DO NOT MAKE MANUAL REVISIONS TO MASTER.

ISSUE NUMBER

ORIGINAL

**See Accompanying Page for: Mounting Options** 

| 325 Card Edge Connector      |
|------------------------------|
| Part Number: 325-020-540-209 |

**EDAC INC** TORONTO, ONTARIO CANADA