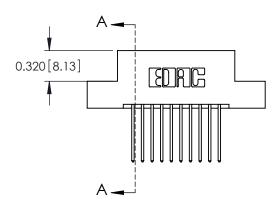

## **Contact Detail**

540-Wire Wrap .025 Sq.(0.64 Sq.) - Tail LG=.560(14.22) .100 [2.54] Contact Spacing x .300 [7.62] Row Spacing

THIS IS A C.A.D. GENERATED DRAWING DO NOT MAKE MANUAL REVISIONS TO MASTER.

ISSUE NUMBER

ORIGINAL

**See Accompanying Page for: Mounting Options** 

| 325 Card Edge Connector      |
|------------------------------|
| Part Number: 325-020-540-209 |

**EDAC INC** TORONTO, ONTARIO CANADA