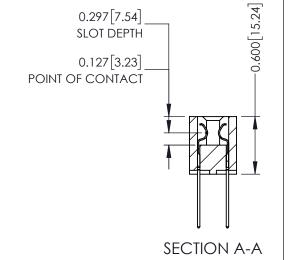

## **Contact Detail**

540-Wire Wrap .025 Sq.(0.64 Sq.) - Tail LG=.560(14.22) .100 [2.54] Contact Spacing x .300 [7.62] Row Spacing

THIS IS A C.A.D. GENERATED DRAWING DO NOT MAKE MANUAL REVISIONS TO MASTER.

ISSUE NUMBER

ORIGINAL

**See Accompanying Page for: Mounting Options** 

| 325 Card Edge Connector      |
|------------------------------|
| Part Number: 325-020-540-209 |

**EDAC INC** TORONTO, ONTARIO CANADA