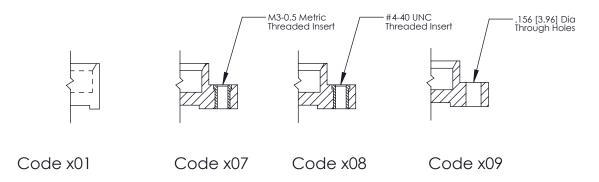

THIS IS A C.A.D. GENERATED DRAWING DO NOT MAKE MANUAL REVISIONS TO MASTER.

ORIGINAL (1)

| 325 Card Edge Connector<br>Mounting Options |                                                                                                                                    | ACAD REFERENCE NO.  DRAWN: J.LEE  CHECKED:                   |              | 325 ENG MASTER  DATE: OCT. 06/09  DATE: |       |
|---------------------------------------------|------------------------------------------------------------------------------------------------------------------------------------|--------------------------------------------------------------|--------------|-----------------------------------------|-------|
| EDAC INC TORONTO, ONTARIO                   | THESE DRAWINGS AND SPECIFICATIONS ARE THE PROPERTY OF EDAC INC.,AND SHALL NOT BE REPRODUCED,OR COPIED OR USED AS THE BASIS FOR THE | SCALE: NTS                                                   |              | SHEET 2 OF 2                            |       |
|                                             |                                                                                                                                    | DRAWING NUMBER                                               |              |                                         | ISSUE |
| YOUR CONNECTION TO                          | CANADA ONNECTION TO QUALITY & SERVICE                                                                                              | MANUFACTURE OR SALE OF APPARATUS WITHOUT WRITTEN PERMISSION. | 325 Assembly |                                         | 1     |