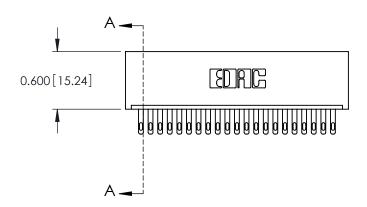

ORIGINAL

0.600[15.24] 0.297 7.54 SLOT DEPTH 0.127[3.23] POINT OF CONTACT SECTION A-A

See Accompanying Page for: **Mounting Options** 

325 Card Edge Connector Part Number: 325-021-500-101

**EDAC INC** TORONTO, ONTARIO CANADA