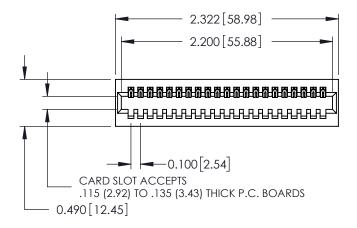

ORIGINAL

0.600[15.24] 0.297 7.54 SLOT DEPTH 0.127[3.23] POINT OF CONTACT SECTION A-A

See Accompanying Page for: **Mounting Options** 

325 Card Edge Connector Part Number: 325-021-500-101

**EDAC INC** TORONTO, ONTARIO CANADA