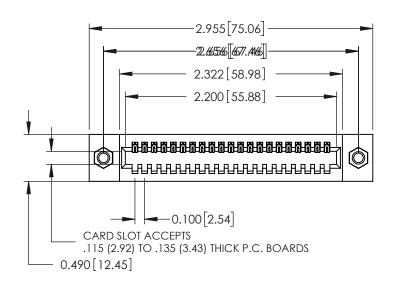

ORIGINAL

0.600[15.24] 0.297 7.54 SLOT DEPTH 0.127[3.23] POINT OF CONTACT SECTION A-A

See Accompanying Page for: **Mounting Options** 

325 Card Edge Connector Part Number: 325-021-500-107

YOUR CONNECTION TO QUALITY & SERVICE