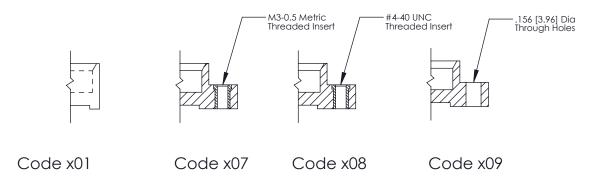

07-M3-0.5 Metric Threaded Inserts

THIS IS A C.A.D. GENERATED DRAWING DO NOT MAKE MANUAL REVISIONS TO MASTER.

ORIGINAL (1)

| 325 Card Edge Connector<br>Mounting Options                           |                                                                                                                                                                                                 | ACAD REFERENCE NO.  DRAWN: J.LEE  CHECKED: |  | 325 ENG MASTER  DATE: OCT. 06/09  DATE: |       |
|-----------------------------------------------------------------------|-------------------------------------------------------------------------------------------------------------------------------------------------------------------------------------------------|--------------------------------------------|--|-----------------------------------------|-------|
| EDAC INC TORONTO, ONTARIO CANADA YOUR CONNECTION TO QUALITY & SERVICE | THESE DRAWINGS AND SPECIFICATIONS ARE THE PROPERTY OF EDAC INC.,AND SHALL NOT BE REPRODUCED,OR COPIED OR USED AS THE BASIS FOR THE MANUFACTURE OR SALE OF APPARATUS WITHOUT WRITTEN PERMISSION. | SCALE: NTS                                 |  | SHEET 2 OF 2                            |       |
|                                                                       |                                                                                                                                                                                                 | DRAWING NUMBER                             |  |                                         | ISSUE |
|                                                                       |                                                                                                                                                                                                 | 325 Assembly                               |  | 1                                       |       |