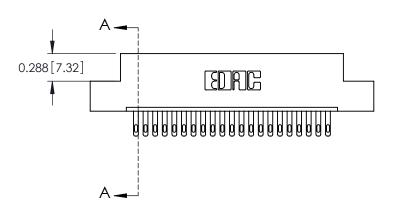

ORIGINAL

0.600[15.24] 0.297 7.54 SLOT DEPTH 0.127[3.23] POINT OF CONTACT SECTION A-A

See Accompanying Page for: **Mounting Options** 

325 Card Edge Connector Part Number: 325-021-500-107

YOUR CONNECTION TO QUALITY & SERVICE