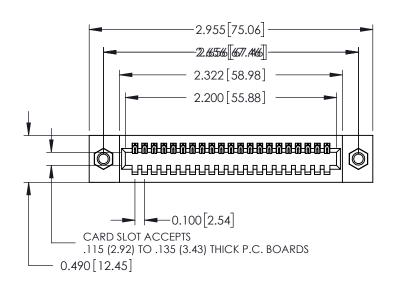

## **Contact Detail**

520-P.C. Tail .025 Sq.(0.64 Sq.) - Tail LG=.175(4.45) .100 [2.54] Contact Spacing x .300 [7.62] Row Spacing

THIS IS A C.A.D. GENERATED DRAWING DO NOT MAKE MANUAL REVISIONS TO MASTER.

ORIGINAL

0.600[15.24] 0.297 7.54 SLOT DEPTH 0.127[3.23] POINT OF CONTACT SECTION A-A

See Accompanying Page for: **Mounting Options** 

325 Card Edge Connector Part Number: 325-021-520-107

YOUR CONNECTION TO QUALITY & SERVICE