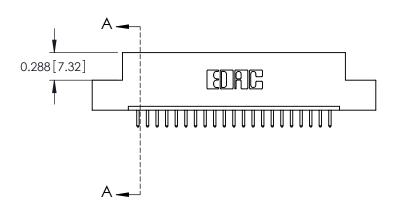

ORIGINAL

0.600[15.24] 0.297 7.54 SLOT DEPTH 0.127[3.23] POINT OF CONTACT SECTION A-A

See Accompanying Page for: **Mounting Options** 

325 Card Edge Connector Part Number: 325-021-520-107

YOUR CONNECTION TO QUALITY & SERVICE