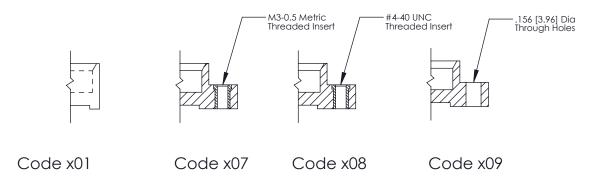

## **Mounting Option**

07-M3-0.5 Metric Threaded Inserts

THIS IS A C.A.D. GENERATED DRAWING DO NOT MAKE MANUAL REVISIONS TO MASTER.

ORIGINAL (1)

| 325 Card Edg<br>Mounting Op                                                   |                                                                                                        |         | ACAD REF<br>DRAWN:<br>CHECKED | J.LEE | 325 EN  DATE: OG  DATE: | G MASTER<br>CT. 06/09 |
|-------------------------------------------------------------------------------|--------------------------------------------------------------------------------------------------------|---------|-------------------------------|-------|-------------------------|-----------------------|
| TORONTO, ONTARIO  ARE THE PROPER SHALL NOT BE RE OR USED AS THE MANUFACTURE O |                                                                                                        | SCALE:  | NTS                           | SHEET | 2 <b>OF</b> 2           |                       |
|                                                                               | ARE THE PROPERTY OF EDAC INC.,AND<br>SHALL NOT BE REPRODUCED,OR COPIED<br>OR USED AS THE BASIS FOR THE | DRAWING | NUMBER                        |       | ISSUE                   |                       |
|                                                                               | MANUFACTURE OR SALE OF APPARATUS WITHOUT WRITTEN PERMISSION.                                           | (       | 325 Assembly                  |       | 1                       |                       |