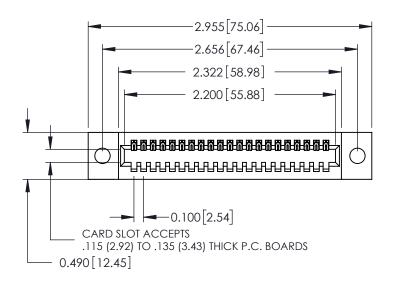

09-.160 (4.06) Dia. Mounting Holes

ORIGINAL

0.600[15.24] 0.297 7.54 SLOT DEPTH 0.127[3.23] POINT OF CONTACT SECTION A-A

See Accompanying Page for: **Mounting Options** 

325 Card Edge Connector Part Number: 325-021-520-109

YOUR CONNECTION TO QUALITY & SERVICE