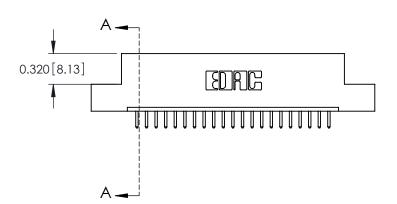

ORIGINAL

0.600[15.24] 0.297 7.54 SLOT DEPTH 0.127[3.23] POINT OF CONTACT SECTION A-A

See Accompanying Page for: **Mounting Options** 

325 Card Edge Connector Part Number: 325-021-520-109

YOUR CONNECTION TO QUALITY & SERVICE