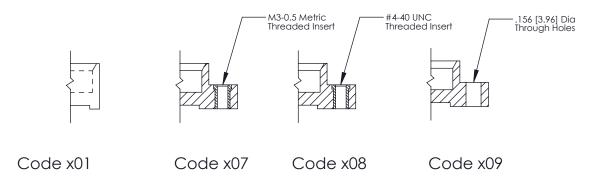

THIS IS A C.A.D. GENERATED DRAWING DO NOT MAKE MANUAL REVISIONS TO MASTER.

ORIGINAL (1)

|     | 325 Card Edge Connector<br>Mounting Options |                                                                                                                                    | ACAD REFERENCE NO.  DRAWN: J.LEE  CHECKED:                   |              | 325 ENG MASTER  DATE: OCT. 06/09  DATE: |       |
|-----|---------------------------------------------|------------------------------------------------------------------------------------------------------------------------------------|--------------------------------------------------------------|--------------|-----------------------------------------|-------|
|     | EDAC INC TORONTO, ONTARIO                   | THESE DRAWINGS AND SPECIFICATIONS ARE THE PROPERTY OF EDAC INC.,AND SHALL NOT BE REPRODUCED,OR COPIED OR USED AS THE FASIS FOR THE | SCALE: NTS                                                   |              | SHEET 2 OF 2                            |       |
| YOU |                                             |                                                                                                                                    | DRAWING NUMBER                                               |              |                                         | ISSUE |
|     | YOUR CONNECTION TO                          | YOUR CONNECTION TO QUALITY & SERVICE                                                                                               | MANUFACTURE OR SALE OF APPARATUS WITHOUT WRITTEN PERMISSION. | 325 Assembly |                                         |       |