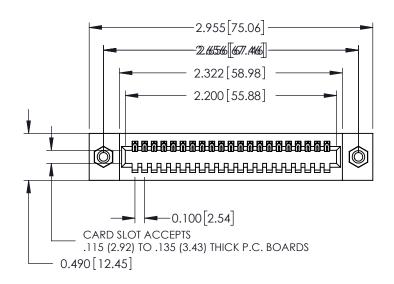

## **Contact Detail**

540-Wire Wrap .025 Sq.(0.64 Sq.) - Tail LG=.560(14.22) .100 [2.54] Contact Spacing x .300 [7.62] Row Spacing

THIS IS A C.A.D. GENERATED DRAWING DO NOT MAKE MANUAL REVISIONS TO MASTER.

ORIGINAL

0.600[15.24] 0.297 7.54 SLOT DEPTH 0.127[3.23] POINT OF CONTACT SECTION A-A

**See Accompanying Page for: Mounting Options** 

325 Card Edge Connector Part Number: 325-021-540-108

YOUR CONNECTION TO QUALITY & SERVICE