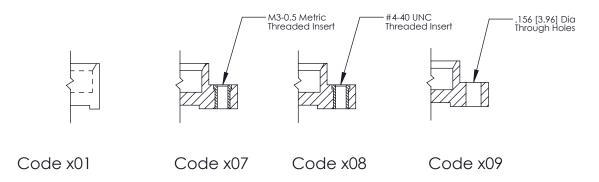

08-#4-40 Unified Threaded Inserts

THIS IS A C.A.D. GENERATED DRAWING DO NOT MAKE MANUAL REVISIONS TO MASTER.

ORIGINAL (1)

|  | 325 Card Edge Connector<br>Mounting Options |                                                                                                                                                                | ACAD REFERENCE NO.  DRAWN: J.LEE  CHECKED: |        | 325 ENG MASTER  DATE: OCT. 06/09  DATE: |       |               |
|--|---------------------------------------------|----------------------------------------------------------------------------------------------------------------------------------------------------------------|--------------------------------------------|--------|-----------------------------------------|-------|---------------|
|  |                                             | EDAC INC                                                                                                                                                       | THESE DRAWINGS AND SPECIFICATIONS          | SCALE: | NTS                                     | SHEET | 2 <b>OF</b> 2 |
|  | TORONTO, ONTARIO                            | ARE THE PROPERTY OF EDAC INC.,AND SHALL NOT BE REPRODUCED, OR COPIED OR USED AS THE BASIS FOR THE MANUFACTURE OR SALE OF APPARATUS WITHOUT WRITTEN PERMISSION. | DRAWING NUMBER                             |        |                                         | ISSUE |               |
|  | YOUR CONNECTION TO QUALITY & SERVICE        |                                                                                                                                                                | 325 Assembly                               |        | 1                                       |       |               |