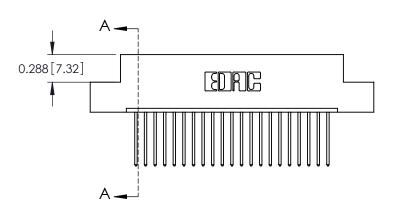

ORIGINAL

0.600[15.24] 0.297 7.54 SLOT DEPTH 0.127[3.23] POINT OF CONTACT SECTION A-A

**See Accompanying Page for: Mounting Options** 

325 Card Edge Connector Part Number: 325-021-540-108

YOUR CONNECTION TO QUALITY & SERVICE