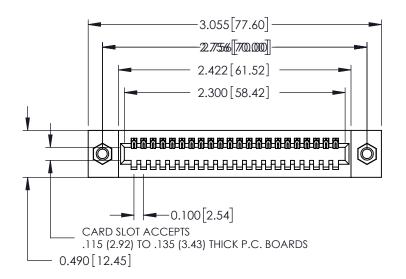

ORIGINAL

0.600[15.24] 0.297 7.54 SLOT DEPTH 0.127[3.23] POINT OF CONTACT **SECTION A-A** 

See Accompanying Page for: **Mounting Options** 

325 Card Edge Connector Part Number: 325-022-500-107

YOUR CONNECTION TO QUALITY & SERVICE