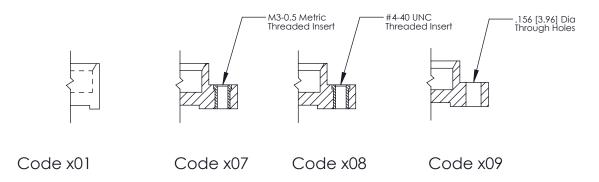

THIS IS A C.A.D. GENERATED DRAWING DO NOT MAKE MANUAL REVISIONS TO MASTER.

ORIGINAL (1)

| 325 Card Edge Connector<br>Mounting Options                           |                                                                                                                                                                |                                   | ACAD REFERENCE NO.  DRAWN: J.LEE  CHECKED: |  | 325 ENG MASTER  DATE: OCT. 06/09  DATE: |  |
|-----------------------------------------------------------------------|----------------------------------------------------------------------------------------------------------------------------------------------------------------|-----------------------------------|--------------------------------------------|--|-----------------------------------------|--|
| EDAC INC TORONTO, ONTARIO CANADA YOUR CONNECTION TO QUALITY & SERVICE | EDAC INC                                                                                                                                                       | THESE DRAWINGS AND SPECIFICATIONS | SCALE: NTS                                 |  | SHEET 2 OF 2                            |  |
|                                                                       | ARE THE PROPERTY OF EDAC INC.,AND SHALL NOT BE REPRODUCED, OR COPIED OR USED AS THE BASIS FOR THE MANUFACTURE OR SALE OF APPARATUS WITHOUT WRITTEN PERMISSION. | DRAWING NUMBER                    |                                            |  | ISSUE                                   |  |
|                                                                       |                                                                                                                                                                | 325 Assembly                      |                                            |  | 1                                       |  |