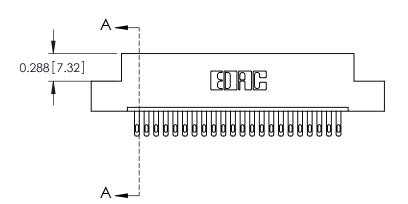

ORIGINAL

0.600[15.24] 0.297 7.54 SLOT DEPTH 0.127[3.23] POINT OF CONTACT **SECTION A-A** 

See Accompanying Page for: **Mounting Options** 

325 Card Edge Connector Part Number: 325-022-500-107

YOUR CONNECTION TO QUALITY & SERVICE