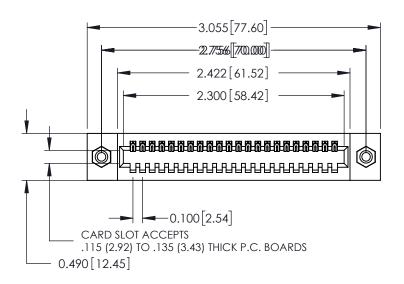

## **Contact Detail**

500-Wire Hole .050x.025(1.27x0.64) - Tail LG=.260(6.60) .100 [2.54] Contact Spacing x .300 [7.62] Row Spacing

THIS IS A C.A.D. GENERATED DRAWING DO NOT MAKE MANUAL REVISIONS TO MASTER.

ORIGINAL

0.600[15.24] 0.297 7.54 SLOT DEPTH 0.127[3.23] POINT OF CONTACT **SECTION A-A** 

See Accompanying Page for: **Mounting Options** 

325 Card Edge Connector Part Number: 325-022-500-108

YOUR CONNECTION TO QUALITY & SERVICE