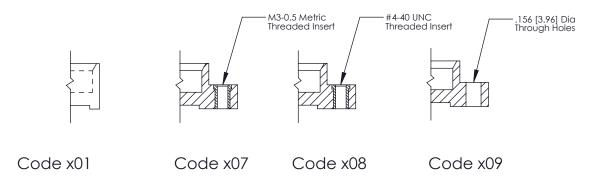

08-#4-40 Unified Threaded Inserts

THIS IS A C.A.D. GENERATED DRAWING DO NOT MAKE MANUAL REVISIONS TO MASTER.

ORIGINAL (1)

|  | 325 Card Edge Connector<br>Mounting Options |                                                                                                                                                                |                                   | ACAD REFERENCE NO.  DRAWN: J.LEE  CHECKED: |  | 325 ENG MASTER  DATE: OCT. 06/09  DATE: |  |
|--|---------------------------------------------|----------------------------------------------------------------------------------------------------------------------------------------------------------------|-----------------------------------|--------------------------------------------|--|-----------------------------------------|--|
|  | EDAC INC TORONTO, ONTARIO                   | EDAC INC                                                                                                                                                       | THESE DRAWINGS AND SPECIFICATIONS | SCALE: NTS                                 |  | SHEET 2 OF 2                            |  |
|  |                                             | ARE THE PROPERTY OF EDAC INC.,AND SHALL NOT BE REPRODUCED, OR COPIED OR USED AS THE BASIS FOR THE MANUFACTURE OR SALE OF APPARATUS WITHOUT WRITTEN PERMISSION. | DRAWING NUMBER                    |                                            |  | ISSUE                                   |  |
|  | YOUR CONNECTION TO QUALITY & SERVICE        |                                                                                                                                                                | 325 Assembly                      |                                            |  | 1                                       |  |