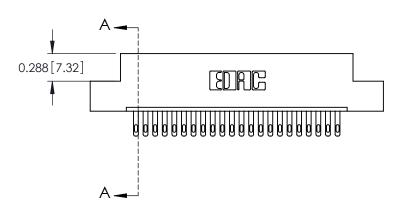

ORIGINAL

0.600[15.24] 0.297 7.54 SLOT DEPTH 0.127[3.23] POINT OF CONTACT **SECTION A-A** 

See Accompanying Page for: **Mounting Options** 

325 Card Edge Connector Part Number: 325-022-500-108

YOUR CONNECTION TO QUALITY & SERVICE