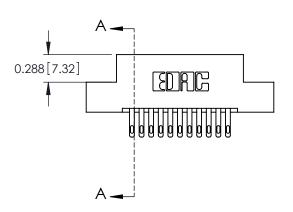

## **Contact Detail**

500-Wire Hole .050x.025(1.27x0.64) - Tail LG=.260(6.60) .100 [2.54] Contact Spacing x .300 [7.62] Row Spacing

THIS IS A C.A.D. GENERATED DRAWING DO NOT MAKE MANUAL REVISIONS TO MASTER.

ORIGINAL

1.955 49.66 1..656 42.06 **-** 1.322[33.58] **→** 1.200 [30.48] **→** <del>-0-0-0-0-0-0-0-0-0-0-0-</del> 0.100 [2.54]

.115 (2.92) TO .135 (3.43) THICK P.C. BOARDS

CARD SLOT ACCEPTS

0.490 [12.45]

See Accompanying Page for: **Mounting Options** 