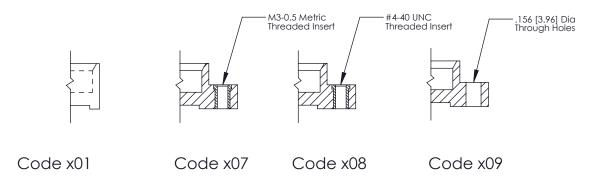

07-M3-0.5 Metric Threaded Inserts

THIS IS A C.A.D. GENERATED DRAWING DO NOT MAKE MANUAL REVISIONS TO MASTER.

ORIGINAL (1)

|  | 325 Card Edge Connector<br>Mounting Options |                                                                                                                                                                                                 |                |  |              | 325 ENG MASTER  DATE: OCT. 06/09  DATE: |  |
|--|---------------------------------------------|-------------------------------------------------------------------------------------------------------------------------------------------------------------------------------------------------|----------------|--|--------------|-----------------------------------------|--|
|  | TORONTO, ONTARIO (                          | THESE DRAWINGS AND SPECIFICATIONS ARE THE PROPERTY OF EDAC INC.,AND SHALL NOT BE REPRODUCED,OR COPIED OR USED AS THE BASIS FOR THE MANUFACTURE OR SALE OF APPARATUS WITHOUT WRITTEN PERMISSION. | SCALE: NTS     |  | SHEET 2 OF 2 |                                         |  |
|  |                                             |                                                                                                                                                                                                 | DRAWING NUMBER |  |              | ISSUE                                   |  |
|  |                                             |                                                                                                                                                                                                 | 325 Assembly   |  |              | 1                                       |  |