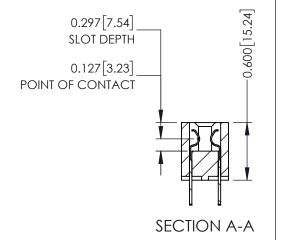

ORIGINAL

1.955 49.66 1..656 42.06 **-** 1.322[33.58] **→** 1.200 [30.48] **→** <del>-0-0-0-0-0-0-0-0-0-0-0-</del> 0.100 [2.54]

.115 (2.92) TO .135 (3.43) THICK P.C. BOARDS

CARD SLOT ACCEPTS

0.490 [12.45]

See Accompanying Page for: **Mounting Options** 