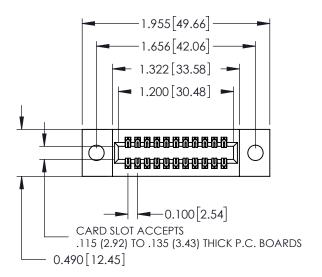

09-.160 (4.06) Dia. Mounting Holes

## **Contact Detail**

500-Wire Hole .050x.025(1.27x0.64) - Tail LG=.260(6.60) .100 [2.54] Contact Spacing x .300 [7.62] Row Spacing

THIS IS A C.A.D. GENERATED DRAWING DO NOT MAKE MANUAL REVISIONS TO MASTER.