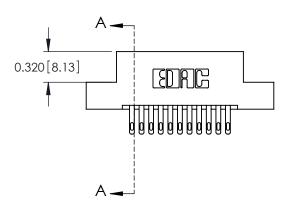

## **Contact Detail**

500-Wire Hole .050x.025(1.27x0.64) - Tail LG=.260(6.60) .100 [2.54] Contact Spacing x .300 [7.62] Row Spacing

THIS IS A C.A.D. GENERATED DRAWING DO NOT MAKE MANUAL REVISIONS TO MASTER.