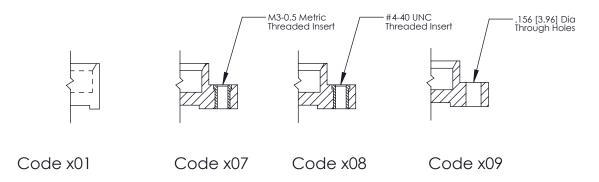

ORIGINAL

See Accompanying Page for: **Mounting Options** 

325 Card Edge Connector Part Number: 325-022-500-209

**EDAC INC** TORONTO, ONTARIO CANADA

THESE DRAWINGS AND SPECIFICATIONS ARE THE PROPERTY OF EDAC INC.,AND SHALL NOT BE REPRODUCED, OR COPIED OR USED AS THE BASIS FOR THE MANUFACTURE OR SALE OF APPARATUS WITHOUT WRITTEN PERMISSION.

THIS IS A C.A.D. GENERATED DRAWING DO NOT MAKE MANUAL REVISIONS TO MASTER.

ORIGINAL (1)

| 325 Card Edge Connector<br>Mounting Options                           |                                                                                                                                                                |                                   | ACAD REFERENCE NO.  DRAWN: J.LEE  CHECKED: |  | 325 ENG MASTER  DATE: OCT. 06/09  DATE: |  |
|-----------------------------------------------------------------------|----------------------------------------------------------------------------------------------------------------------------------------------------------------|-----------------------------------|--------------------------------------------|--|-----------------------------------------|--|
| EDAC INC TORONTO, ONTARIO CANADA YOUR CONNECTION TO QUALITY & SERVICE | EDAC INC                                                                                                                                                       | THESE DRAWINGS AND SPECIFICATIONS | SCALE: NTS                                 |  | SHEET 2 OF 2                            |  |
|                                                                       | ARE THE PROPERTY OF EDAC INC.,AND SHALL NOT BE REPRODUCED, OR COPIED OR USED AS THE BASIS FOR THE MANUFACTURE OR SALE OF APPARATUS WITHOUT WRITTEN PERMISSION. | DRAWING NUMBER                    |                                            |  | ISSUE                                   |  |
|                                                                       |                                                                                                                                                                | 325 Assembly                      |                                            |  | 1                                       |  |