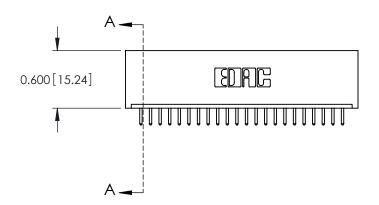

ORIGINAL

0.600[15.24] 0.297 7.54 SLOT DEPTH 0.127[3.23] POINT OF CONTACT SECTION A-A

See Accompanying Page for: **Mounting Options** 

325 Card Edge Connector Part Number: 325-022-520-101

YOUR CONNECTION TO QUALITY & SERVICE