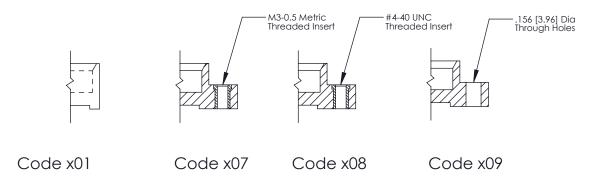

**Mounting Option** 01-No Mounting Lugs

THIS IS A C.A.D. GENERATED DRAWING DO NOT MAKE MANUAL REVISIONS TO MASTER.

ORIGINAL (1)

|  | 325 Card Edge Connector<br>Mounting Options |                                                                                                                                                                |                                   | ACAD REFERENCE NO.  DRAWN: J.LEE  CHECKED: |  | 325 ENG MASTER  DATE: OCT. 06/09  DATE: |  |
|--|---------------------------------------------|----------------------------------------------------------------------------------------------------------------------------------------------------------------|-----------------------------------|--------------------------------------------|--|-----------------------------------------|--|
|  | EDAC INC TORONTO, ONTARIO                   | EDAC INC                                                                                                                                                       | THESE DRAWINGS AND SPECIFICATIONS | SCALE: NTS                                 |  | SHEET 2 OF 2                            |  |
|  |                                             | ARE THE PROPERTY OF EDAC INC.,AND SHALL NOT BE REPRODUCED, OR COPIED OR USED AS THE BASIS FOR THE MANUFACTURE OR SALE OF APPARATUS WITHOUT WRITTEN PERMISSION. | DRAWING NUMBER                    |                                            |  | ISSUE                                   |  |
|  | YOUR CONNECTION TO QUALITY & SERVICE        |                                                                                                                                                                | 325 Assembly                      |                                            |  | 1                                       |  |