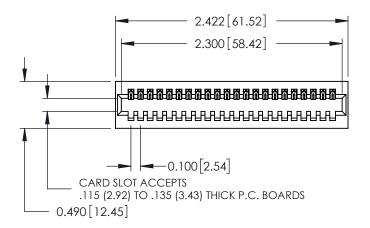

## **Contact Detail**

520-P.C. Tail .025 Sq.(0.64 Sq.) - Tail LG=.175(4.45) .100 [2.54] Contact Spacing x .300 [7.62] Row Spacing

THIS IS A C.A.D. GENERATED DRAWING DO NOT MAKE MANUAL REVISIONS TO MASTER.

ORIGINAL

0.600[15.24] 0.297 7.54 SLOT DEPTH 0.127[3.23] POINT OF CONTACT SECTION A-A

See Accompanying Page for: **Mounting Options** 

325 Card Edge Connector Part Number: 325-022-520-101

YOUR CONNECTION TO QUALITY & SERVICE