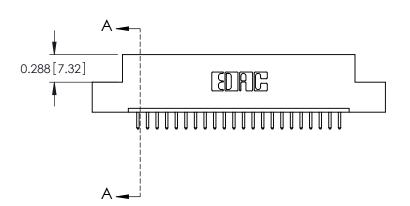

ORIGINAL

0.600[15.24] 0.297 7.54 SLOT DEPTH 0.127[3.23] POINT OF CONTACT SECTION A-A

See Accompanying Page for: **Mounting Options** 

325 Card Edge Connector Part Number: 325-022-520-107

YOUR CONNECTION TO QUALITY & SERVICE