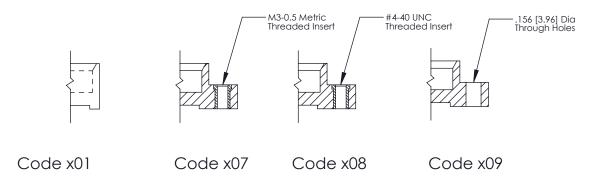

## **Mounting Option**

07-M3-0.5 Metric Threaded Inserts

THIS IS A C.A.D. GENERATED DRAWING DO NOT MAKE MANUAL REVISIONS TO MASTER.

ORIGINAL (1)

|  | 325 Card Edge Connector<br>Mounting Options |                                                                                                                                                                                                 |                | ACAD REFERENCE NO.  DRAWN: J.LEE  CHECKED: |       | 325 ENG MASTER  DATE: OCT. 06/09  DATE: |  |
|--|---------------------------------------------|-------------------------------------------------------------------------------------------------------------------------------------------------------------------------------------------------|----------------|--------------------------------------------|-------|-----------------------------------------|--|
|  | EDAC INC TORONTO, ONTARIO                   | THESE DRAWINGS AND SPECIFICATIONS ARE THE PROPERTY OF EDAC INC.,AND SHALL NOT BE REPRODUCED,OR COPIED OR USED AS THE BASIS FOR THE MANUFACTURE OR SALE OF APPARATUS WITHOUT WRITTEN PERMISSION. | SCALE:         | NTS                                        | SHEET | 2 <b>OF</b> 2                           |  |
|  |                                             |                                                                                                                                                                                                 | DRAWING NUMBER |                                            |       | ISSUE                                   |  |
|  | YOUR CONNECTION TO QUALITY & SERVICE        |                                                                                                                                                                                                 | 325 Assembly   |                                            |       | 1                                       |  |