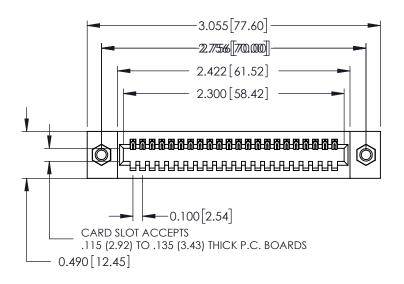

## **Contact Detail**

520-P.C. Tail .025 Sq.(0.64 Sq.) - Tail LG=.175(4.45) .100 [2.54] Contact Spacing x .300 [7.62] Row Spacing

THIS IS A C.A.D. GENERATED DRAWING DO NOT MAKE MANUAL REVISIONS TO MASTER.

ORIGINAL

0.600[15.24] 0.297 7.54 SLOT DEPTH 0.127[3.23] POINT OF CONTACT SECTION A-A

See Accompanying Page for: **Mounting Options** 

325 Card Edge Connector Part Number: 325-022-520-107

YOUR CONNECTION TO QUALITY & SERVICE