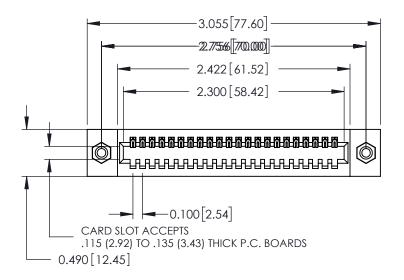

## **Contact Detail**

520-P.C. Tail .025 Sq.(0.64 Sq.) - Tail LG=.175(4.45) .100 [2.54] Contact Spacing x .300 [7.62] Row Spacing

THIS IS A C.A.D. GENERATED DRAWING DO NOT MAKE MANUAL REVISIONS TO MASTER.

ORIGINAL

0.600[15.24] 0.297 7.54 SLOT DEPTH 0.127[3.23] POINT OF CONTACT SECTION A-A

See Accompanying Page for: **Mounting Options** 

325 Card Edge Connector Part Number: 325-022-520-108

YOUR CONNECTION TO QUALITY & SERVICE