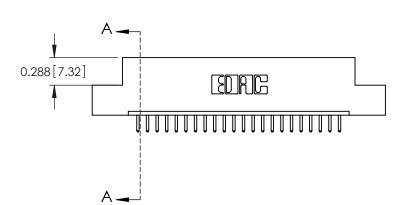

ORIGINAL

0.600[15.24] 0.297 7.54 SLOT DEPTH 0.127[3.23] POINT OF CONTACT SECTION A-A

See Accompanying Page for: **Mounting Options** 

325 Card Edge Connector Part Number: 325-022-520-108

YOUR CONNECTION TO QUALITY & SERVICE