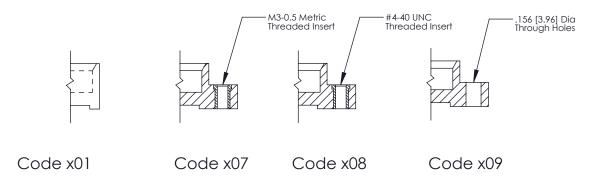

08-#4-40 Unified Threaded Inserts

THIS IS A C.A.D. GENERATED DRAWING DO NOT MAKE MANUAL REVISIONS TO MASTER.

ORIGINAL (1)

| 325 Card Edge Connector<br>Mounting Options                           |                                                                                                                                                                |                                   | ACAD REFERENCE NO.  DRAWN: J.LEE  CHECKED: |  | 325 ENG MASTER  DATE: OCT. 06/09  DATE: |  |
|-----------------------------------------------------------------------|----------------------------------------------------------------------------------------------------------------------------------------------------------------|-----------------------------------|--------------------------------------------|--|-----------------------------------------|--|
| EDAC INC TORONTO, ONTARIO CANADA YOUR CONNECTION TO QUALITY & SERVICE | EDAC INC                                                                                                                                                       | THESE DRAWINGS AND SPECIFICATIONS | SCALE: NTS                                 |  | SHEET 2 OF 2                            |  |
|                                                                       | ARE THE PROPERTY OF EDAC INC.,AND SHALL NOT BE REPRODUCED, OR COPIED OR USED AS THE BASIS FOR THE MANUFACTURE OR SALE OF APPARATUS WITHOUT WRITTEN PERMISSION. | DRAWING NUMBER                    |                                            |  | ISSUE                                   |  |
|                                                                       |                                                                                                                                                                | 325 Assembly                      |                                            |  | 1                                       |  |