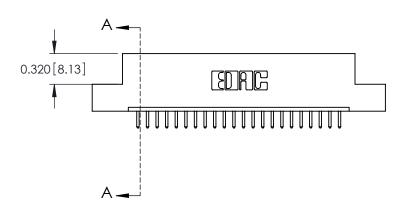

ORIGINAL

0.600[15.24] 0.297 7.54 SLOT DEPTH 0.127[3.23] POINT OF CONTACT SECTION A-A

See Accompanying Page for: **Mounting Options** 

325 Card Edge Connector Part Number: 325-022-520-109

YOUR CONNECTION TO QUALITY & SERVICE