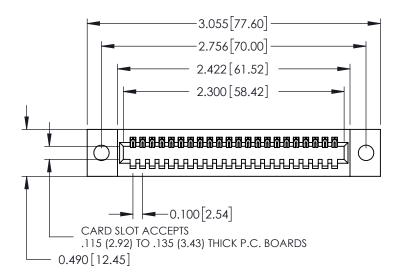

09-.160 (4.06) Dia. Mounting Holes

ORIGINAL

0.600[15.24] 0.297 7.54 SLOT DEPTH 0.127[3.23] POINT OF CONTACT SECTION A-A

See Accompanying Page for: **Mounting Options** 

325 Card Edge Connector Part Number: 325-022-520-109

YOUR CONNECTION TO QUALITY & SERVICE