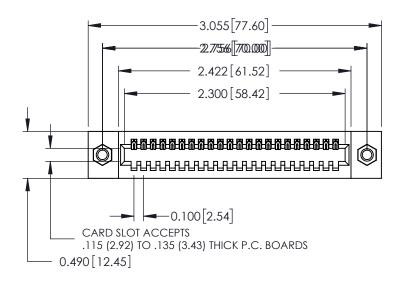

## **Contact Detail**

540-Wire Wrap .025 Sq.(0.64 Sq.) - Tail LG=.560(14.22) .100 [2.54] Contact Spacing x .300 [7.62] Row Spacing

THIS IS A C.A.D. GENERATED DRAWING DO NOT MAKE MANUAL REVISIONS TO MASTER.

ISSUE NUMBER ORIGINAL

0.600[15.24] 0.297 7.54 SLOT DEPTH 0.127[3.23] POINT OF CONTACT SECTION A-A

**See Accompanying Page for: Mounting Options** 

325 Card Edge Connector Part Number: 325-022-540-107

YOUR CONNECTION TO QUALITY & SERVICE