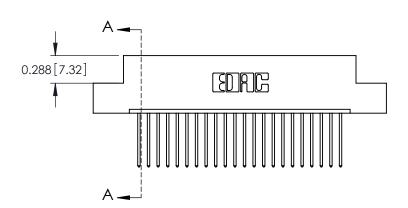

ISSUE NUMBER ORIGINAL

0.600[15.24] 0.297 7.54 SLOT DEPTH 0.127[3.23] POINT OF CONTACT SECTION A-A

**See Accompanying Page for: Mounting Options** 

325 Card Edge Connector Part Number: 325-022-540-107

YOUR CONNECTION TO QUALITY & SERVICE