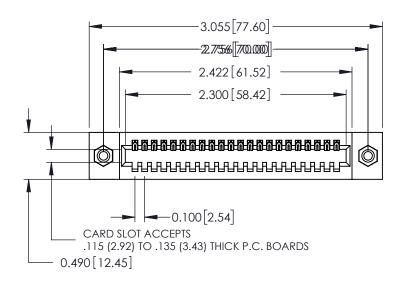

ISSUE NUMBER ORIGINAL

0.600[15.24] 0.297 7.54 SLOT DEPTH 0.127[3.23] POINT OF CONTACT SECTION A-A

ACAD REFERENCE NO

**See Accompanying Page for: Mounting Options** 

325 Card Edge Connector Part Number: 325-022-540-108