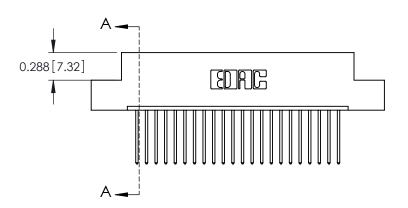

## **Contact Detail**

540-Wire Wrap .025 Sq.(0.64 Sq.) - Tail LG=.560(14.22) .100 [2.54] Contact Spacing x .300 [7.62] Row Spacing

THIS IS A C.A.D. GENERATED DRAWING DO NOT MAKE MANUAL REVISIONS TO MASTER.

ISSUE NUMBER ORIGINAL

0.600[15.24] 0.297 7.54 SLOT DEPTH 0.127[3.23] POINT OF CONTACT SECTION A-A

ACAD REFERENCE NO

**See Accompanying Page for: Mounting Options** 

325 Card Edge Connector Part Number: 325-022-540-108