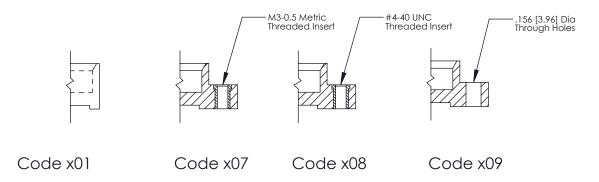

08-#4-40 Unified Threaded Inserts

325 FNG MASTER

THIS IS A C.A.D. GENERATED DRAWING DO NOT MAKE MANUAL REVISIONS TO MASTER.

ORIGINAL (1)

|  | 325 Card Edge Connector<br>Mounting Options                           |                                                                                                                                                                |                                   | ACAD REFERENCE NO.  DRAWN: J.LEE  CHECKED: |  | 325 ENG MASTER  DATE: OCT. 06/09  DATE: |  |
|--|-----------------------------------------------------------------------|----------------------------------------------------------------------------------------------------------------------------------------------------------------|-----------------------------------|--------------------------------------------|--|-----------------------------------------|--|
|  | EDAC INC TORONTO, ONTARIO CANADA YOUR CONNECTION TO QUALITY & SERVICE | EDAC INC                                                                                                                                                       | THESE DRAWINGS AND SPECIFICATIONS | SCALE: NTS                                 |  | SHEET 2 OF 2                            |  |
|  |                                                                       | ARE THE PROPERTY OF EDAC INC.,AND SHALL NOT BE REPRODUCED, OR COPIED OR USED AS THE BASIS FOR THE MANUFACTURE OR SALE OF APPARATUS WITHOUT WRITTEN PERMISSION. | DRAWING NUMBER                    |                                            |  | ISSUE                                   |  |
|  |                                                                       |                                                                                                                                                                | 325 Assembly                      |                                            |  | 1                                       |  |