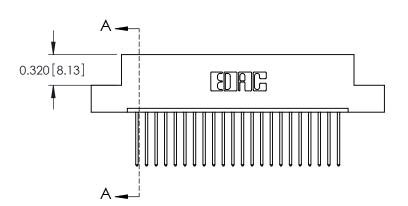

## **Contact Detail**

540-Wire Wrap .025 Sq.(0.64 Sq.) - Tail LG=.560(14.22) .100 [2.54] Contact Spacing x .300 [7.62] Row Spacing

THIS IS A C.A.D. GENERATED DRAWING DO NOT MAKE MANUAL REVISIONS TO MASTER.

ORIGINAL

0.600[15.24] 0.297 7.54 SLOT DEPTH 0.127[3.23] POINT OF CONTACT SECTION A-A

See Accompanying Page for: **Mounting Options** 

325 Card Edge Connector Part Number: 325-022-540-109

YOUR CONNECTION TO QUALITY & SERVICE