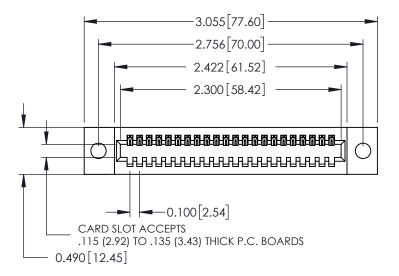

09-.160 (4.06) Dia. Mounting Holes

## **Contact Detail**

540-Wire Wrap .025 Sq.(0.64 Sq.) - Tail LG=.560(14.22) .100 [2.54] Contact Spacing x .300 [7.62] Row Spacing

THIS IS A C.A.D. GENERATED DRAWING DO NOT MAKE MANUAL REVISIONS TO MASTER.

ORIGINAL

0.600[15.24] 0.297 7.54 SLOT DEPTH 0.127[3.23] POINT OF CONTACT SECTION A-A

See Accompanying Page for: **Mounting Options** 

325 Card Edge Connector Part Number: 325-022-540-109

YOUR CONNECTION TO QUALITY & SERVICE