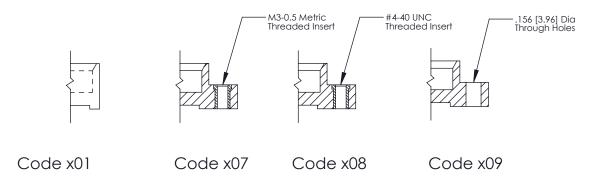

THIS IS A C.A.D. GENERATED DRAWING DO NOT MAKE MANUAL REVISIONS TO MASTER.

ORIGINAL (1)

|  | 325 Card Edge Connector<br>Mounting Options |                                                                                                                                                                                                 | ACAD REFERENCE NO.  DRAWN: J.LEE  CHECKED: |     | 325 ENG MASTER  DATE: OCT. 06/09  DATE: |               |
|--|---------------------------------------------|-------------------------------------------------------------------------------------------------------------------------------------------------------------------------------------------------|--------------------------------------------|-----|-----------------------------------------|---------------|
|  | EDAC INC TORONTO, ONTARIO                   | THESE DRAWINGS AND SPECIFICATIONS ARE THE PROPERTY OF EDAC INC.,AND SHALL NOT BE REPRODUCED,OR COPIED OR USED AS THE BASIS FOR THE MANUFACTURE OR SALE OF APPARATUS WITHOUT WRITTEN PERMISSION. | SCALE:                                     | NTS | SHEET                                   | 2 <b>OF</b> 2 |
|  |                                             |                                                                                                                                                                                                 | DRAWING NUMBER                             |     |                                         | ISSUE         |
|  | YOUR CONNECTION TO QUALITY & SERVICE        |                                                                                                                                                                                                 | 325 Assembly                               |     | 1                                       |               |