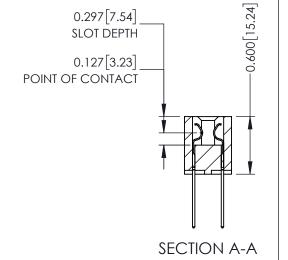

## **Contact Detail**

540-Wire Wrap .025 Sq.(0.64 Sq.) - Tail LG=.560(14.22) .100 [2.54] Contact Spacing x .300 [7.62] Row Spacing

THIS IS A C.A.D. GENERATED DRAWING DO NOT MAKE MANUAL REVISIONS TO MASTER.

ISSUE NUMBER

ORIGINAL

See Accompanying Page for: **Mounting Options** 

325 Card Edge Connector Part Number: 325-022-540-208

**EDAC INC** TORONTO, ONTARIO CANADA

THESE DRAWINGS AND SPECIFICATIONS ARE THE PROPERTY OF EDAC INC., AND SHALL NOT BE REPRODUCED, OR COPIED OR USED AS THE BASIS FOR THE MANUFACTURE OR SALE OF APPARATUS WITHOUT WRITTEN PERMISSION.