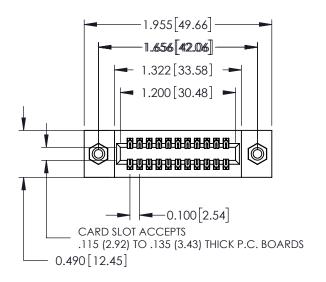

## **Contact Detail**

540-Wire Wrap .025 Sq.(0.64 Sq.) - Tail LG=.560(14.22) .100 [2.54] Contact Spacing x .300 [7.62] Row Spacing

THIS IS A C.A.D. GENERATED DRAWING DO NOT MAKE MANUAL REVISIONS TO MASTER.

ISSUE NUMBER

ORIGINAL

See Accompanying Page for: **Mounting Options** 

325 Card Edge Connector Part Number: 325-022-540-208

**EDAC INC** TORONTO, ONTARIO CANADA

THESE DRAWINGS AND SPECIFICATIONS ARE THE PROPERTY OF EDAC INC., AND SHALL NOT BE REPRODUCED, OR COPIED OR USED AS THE BASIS FOR THE MANUFACTURE OR SALE OF APPARATUS WITHOUT WRITTEN PERMISSION.