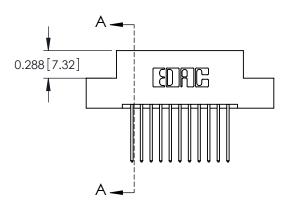

## **Contact Detail**

540-Wire Wrap .025 Sq.(0.64 Sq.) - Tail LG=.560(14.22) .100 [2.54] Contact Spacing x .300 [7.62] Row Spacing

THIS IS A C.A.D. GENERATED DRAWING DO NOT MAKE MANUAL REVISIONS TO MASTER.

ISSUE NUMBER

ORIGINAL

See Accompanying Page for: **Mounting Options** 

325 Card Edge Connector Part Number: 325-022-540-208

**EDAC INC** TORONTO, ONTARIO CANADA

THESE DRAWINGS AND SPECIFICATIONS ARE THE PROPERTY OF EDAC INC., AND SHALL NOT BE REPRODUCED, OR COPIED OR USED AS THE BASIS FOR THE MANUFACTURE OR SALE OF APPARATUS WITHOUT WRITTEN PERMISSION.