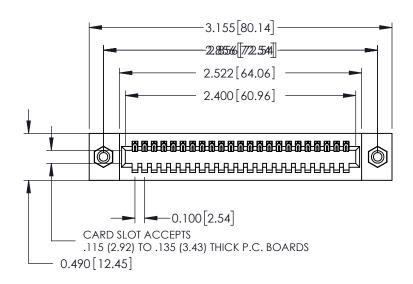

## **Contact Detail**

500-Wire Hole .050x.025(1.27x0.64) - Tail LG=.260(6.60) .100 [2.54] Contact Spacing x .300 [7.62] Row Spacing

THIS IS A C.A.D. GENERATED DRAWING DO NOT MAKE MANUAL REVISIONS TO MASTER.

ORIGINAL

See Accompanying Page for: **Mounting Options** 

325 Card Edge Connector Part Number: 325-023-500-108

YOUR CONNECTION TO QUALITY & SERVICE

**EDAC INC** TORONTO, ONTARIO CANADA

THESE DRAWINGS AND SPECIFICATIONS ARE THE PROPERTY OF EDAC INC.,AND SHALL NOT BE REPRODUCED, OR COPIED OR USED AS THE BASIS FOR THE MANUFACTURE OR SALE OF APPARATUS WITHOUT WRITTEN PERMISSION.