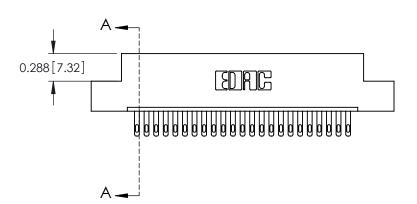

ORIGINAL

See Accompanying Page for: **Mounting Options** 

325 Card Edge Connector Part Number: 325-023-500-108

YOUR CONNECTION TO QUALITY & SERVICE

**EDAC INC** TORONTO, ONTARIO CANADA

THESE DRAWINGS AND SPECIFICATIONS ARE THE PROPERTY OF EDAC INC.,AND SHALL NOT BE REPRODUCED, OR COPIED OR USED AS THE BASIS FOR THE MANUFACTURE OR SALE OF APPARATUS WITHOUT WRITTEN PERMISSION.