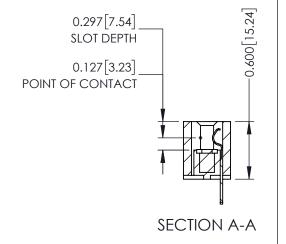

## **Contact Detail**

500-Wire Hole .050x.025(1.27x0.64) - Tail LG=.260(6.60) .100 [2.54] Contact Spacing x .300 [7.62] Row Spacing

THIS IS A C.A.D. GENERATED DRAWING DO NOT MAKE MANUAL REVISIONS TO MASTER.