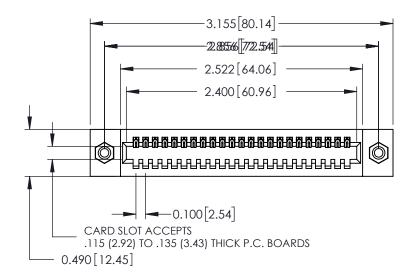

## **Contact Detail**

520-P.C. Tail .025 Sq.(0.64 Sq.) - Tail LG=.175(4.45) .100 [2.54] Contact Spacing x .300 [7.62] Row Spacing

THIS IS A C.A.D. GENERATED DRAWING DO NOT MAKE MANUAL REVISIONS TO MASTER.

ORIGINAL

ACAD REFERENCE NO.

See Accompanying Page for: **Mounting Options** 

325 Card Edge Connector Part Number: 325-023-520-108

YOUR CONNECTION TO QUALITY & SERVICE

**EDAC INC** TORONTO, ONTARIO CANADA

THESE DRAWINGS AND SPECIFICATIONS ARE THE PROPERTY OF EDAC INC., AND SHALL NOT BE REPRODUCED, OR COPIED OR USED AS THE BASIS FOR THE MANUFACTURE OR SALE OF APPARATUS WITHOUT WRITTEN PERMISSION.