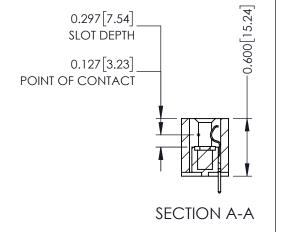

## **Contact Detail**

520-P.C. Tail .025 Sq.(0.64 Sq.) - Tail LG=.175(4.45) .100 [2.54] Contact Spacing x .300 [7.62] Row Spacing

THIS IS A C.A.D. GENERATED DRAWING DO NOT MAKE MANUAL REVISIONS TO MASTER.

ORIGINAL

ACAD REFERENCE NO.

See Accompanying Page for: **Mounting Options** 

325 Card Edge Connector Part Number: 325-023-520-108

YOUR CONNECTION TO QUALITY & SERVICE

**EDAC INC** TORONTO, ONTARIO CANADA

THESE DRAWINGS AND SPECIFICATIONS ARE THE PROPERTY OF EDAC INC., AND SHALL NOT BE REPRODUCED, OR COPIED OR USED AS THE BASIS FOR THE MANUFACTURE OR SALE OF APPARATUS WITHOUT WRITTEN PERMISSION.