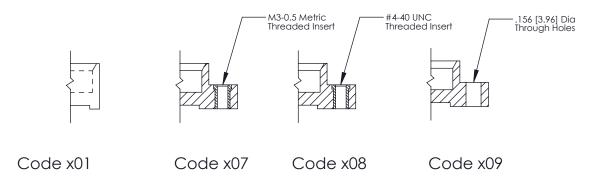

## **Mounting Option**

08-#4-40 Unified Threaded Inserts

325 ENG MASTER

THIS IS A C.A.D. GENERATED DRAWING DO NOT MAKE MANUAL REVISIONS TO MASTER.

ORIGINAL (1)

|  | 325 Card Edge Connector<br>Mounting Options                           |                                                                                                                                                                                                 |                | ACAD REFERENCE NO.  DRAWN: J.LEE  CHECKED: |              | 325 ENG MASTER  DATE: OCT. 06/09  DATE: |  |
|--|-----------------------------------------------------------------------|-------------------------------------------------------------------------------------------------------------------------------------------------------------------------------------------------|----------------|--------------------------------------------|--------------|-----------------------------------------|--|
|  | EDAC INC TORONTO, ONTARIO CANADA YOUR CONNECTION TO QUALITY & SERVICE | THESE DRAWINGS AND SPECIFICATIONS ARE THE PROPERTY OF EDAC INC.,AND SHALL NOT BE REPRODUCED,OR COPIED OR USED AS THE BASIS FOR THE MANUFACTURE OR SALE OF APPARATUS WITHOUT WRITTEN PERMISSION. | SCALE: NTS     |                                            | SHEET 2 OF 2 |                                         |  |
|  |                                                                       |                                                                                                                                                                                                 | DRAWING NUMBER |                                            |              | ISSUE                                   |  |
|  |                                                                       |                                                                                                                                                                                                 | 325 Assembly   |                                            |              | 1                                       |  |