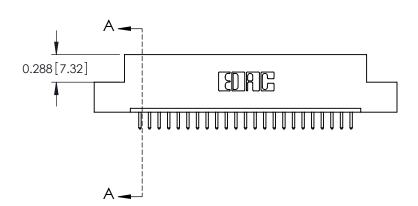

## **Contact Detail**

520-P.C. Tail .025 Sq.(0.64 Sq.) - Tail LG=.175(4.45) .100 [2.54] Contact Spacing x .300 [7.62] Row Spacing

THIS IS A C.A.D. GENERATED DRAWING DO NOT MAKE MANUAL REVISIONS TO MASTER.

ORIGINAL

ACAD REFERENCE NO.

See Accompanying Page for: **Mounting Options** 

325 Card Edge Connector Part Number: 325-023-520-108

YOUR CONNECTION TO QUALITY & SERVICE

**EDAC INC** TORONTO, ONTARIO CANADA

THESE DRAWINGS AND SPECIFICATIONS ARE THE PROPERTY OF EDAC INC., AND SHALL NOT BE REPRODUCED, OR COPIED OR USED AS THE BASIS FOR THE MANUFACTURE OR SALE OF APPARATUS WITHOUT WRITTEN PERMISSION.