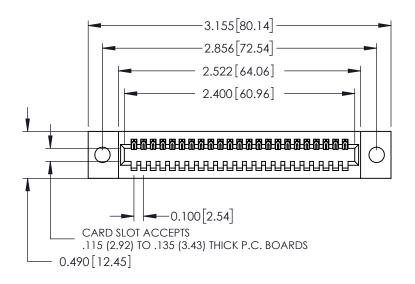

## **Mounting Option**

09-.160 (4.06) Dia. Mounting Holes

## **Contact Detail**

520-P.C. Tail .025 Sq.(0.64 Sq.) - Tail LG=.175(4.45) .100 [2.54] Contact Spacing x .300 [7.62] Row Spacing

THIS IS A C.A.D. GENERATED DRAWING DO NOT MAKE MANUAL REVISIONS TO MASTER.



ORIGINAL







ACAD REFERENCE NO.

See Accompanying Page for: **Mounting Options** 

325 Card Edge Connector Part Number: 325-023-520-109

YOUR CONNECTION TO QUALITY & SERVICE

**EDAC INC** TORONTO, ONTARIO CANADA

THESE DRAWINGS AND SPECIFICATIONS ARE THE PROPERTY OF EDAC INC.,AND SHALL NOT BE REPRODUCED, OR COPIED OR USED AS THE BASIS FOR THE MANUFACTURE OR SALE OF APPARATUS WITHOUT WRITTEN PERMISSION.

DRAWN: J.LEE DATE: OCT. 06/09 CHECKED: DATE: OF 2 SCALE: NTS SHEET DRAWING NUMBER **ISSUE** 325 Assembly

325 ENG MASTER

THIS IS A C.A.D. GENERATED DRAWING DO NOT MAKE MANUAL REVISIONS TO MASTER.



ORIGINAL (1)



| 325 Card Edge Connector<br>Mounting Options |                                                 |