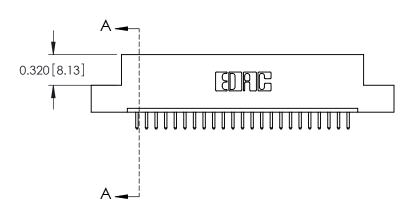

## **Contact Detail**

520-P.C. Tail .025 Sq.(0.64 Sq.) - Tail LG=.175(4.45) .100 [2.54] Contact Spacing x .300 [7.62] Row Spacing

THIS IS A C.A.D. GENERATED DRAWING DO NOT MAKE MANUAL REVISIONS TO MASTER.