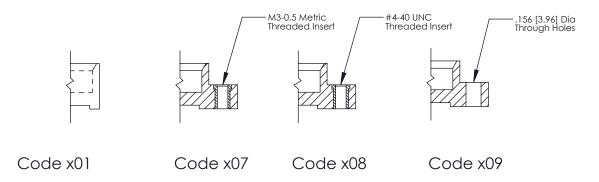

il .025 Sq.(0.64 Sq.) - Tail LG=.175(4.45) .100 [2.54] Contact Spacing x .300 [7.62] Row Spacing

THIS IS A C.A.D. GENERATED DRAWING DO NOT MAKE MANUAL REVISIONS TO MASTER.



ORIGINAL







ACAD REFERENCE NO.

See Accompanying Page for: **Mounting Options** 

325 Card Edge Connector Part Number: 325-023-520-109

YOUR CONNECTION TO QUALITY & SERVICE

**EDAC INC** TORONTO, ONTARIO CANADA

THESE DRAWINGS AND SPECIFICATIONS ARE THE PROPERTY OF EDAC INC.,AND SHALL NOT BE REPRODUCED, OR COPIED OR USED AS THE BASIS FOR THE MANUFACTURE OR SALE OF APPARATUS WITHOUT WRITTEN PERMISSION.

DRAWN: J.LEE DATE: OCT. 06/09 CHECKED: DATE: OF 2 SCALE: NTS SHEET DRAWING NUMBER **ISSUE** 325 Assembly

325 ENG MASTER

THIS IS A C.A.D. GENERATED DRAWING DO NOT MAKE MANUAL REVISIONS TO MASTER.



ORIGINAL (1)



| 325 Card Edge Connector<br>Mounting Options |                                                 |                                                                                                                                                                                                 |                |     |       | 325 ENG MASTER  DATE: OCT. 06/09  DATE: |  |
|---------------------------------------------|-------------------------------------------------|-------------------------------------------------------------------------------------------------------------------------------------------------------------------------------------------------|----------------|-----|-------|-----------------------------------------|--|
| YOUR CONNECTION TO                          | EDAC INC