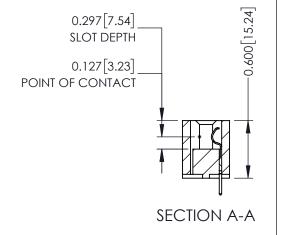

## **Contact Detail**

520-P.C. Tail .025 Sq.(0.64 Sq.) - Tail LG=.175(4.45) .100 [2.54] Contact Spacing x .300 [7.62] Row Spacing

THIS IS A C.A.D. GENERATED DRAWING DO NOT MAKE MANUAL REVISIONS TO MASTER.