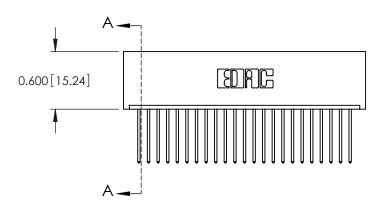

THIS IS A C.A.D. GENERATED DRAWING DO NOT MAKE MANUAL REVISIONS TO MASTER.

ORIGINAL

0.600[15.24] 0.297 7.54 SLOT DEPTH 0.127[3.23] POINT OF CONTACT SECTION A-A

**See Accompanying Page for: Mounting Options** 

325 Card Edge Connector Part Number: 325-023-540-101

YOUR CONNECTION TO QUALITY & SERVICE

**EDAC INC** TORONTO, ONTARIO CANADA

THESE DRAWINGS AND SPECIFICATIONS ARE THE PROPERTY OF EDAC INC.,AND SHALL NOT BE REPRODUCED, OR COPIED OR USED AS THE BASIS FOR THE MANUFACTURE OR SALE OF APPARATUS WITHOUT WRITTEN PERMISSION.