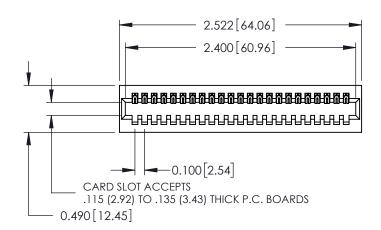

THIS IS A C.A.D. GENERATED DRAWING DO NOT MAKE MANUAL REVISIONS TO MASTER.

ORIGINAL

0.600[15.24] 0.297 7.54 SLOT DEPTH 0.127[3.23] POINT OF CONTACT SECTION A-A

**See Accompanying Page for: Mounting Options** 

325 Card Edge Connector Part Number: 325-023-540-101

YOUR CONNECTION TO QUALITY & SERVICE

**EDAC INC** TORONTO, ONTARIO CANADA

THESE DRAWINGS AND SPECIFICATIONS ARE THE PROPERTY OF EDAC INC.,AND SHALL NOT BE REPRODUCED, OR COPIED OR USED AS THE BASIS FOR THE MANUFACTURE OR SALE OF APPARATUS WITHOUT WRITTEN PERMISSION.