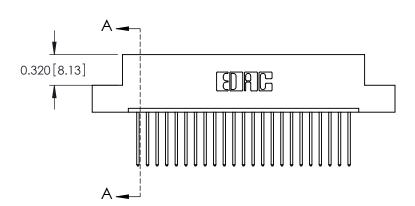

ORIGINAL

0.600[15.24] 0.297 7.54 SLOT DEPTH 0.127[3.23] POINT OF CONTACT SECTION A-A

ACAD REFERENCE NO

See Accompanying Page for: **Mounting Options** 

325 Card Edge Connector Part Number: 325-023-540-109