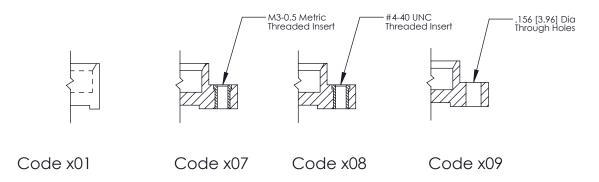

09-.160 (4.06) Dia. Mounting Holes

325 FNG MASTER

THIS IS A C.A.D. GENERATED DRAWING DO NOT MAKE MANUAL REVISIONS TO MASTER.

ORIGINAL (1)

|  | 325 Card Edge Connector<br>Mounting Options                           |                                                                                                                                                                                                 |                | ACAD REFERENCE NO.  DRAWN: J.LEE  CHECKED: |              | 325 ENG MASTER  DATE: OCT. 06/09  DATE: |  |
|--|-----------------------------------------------------------------------|-------------------------------------------------------------------------------------------------------------------------------------------------------------------------------------------------|----------------|--------------------------------------------|--------------|-----------------------------------------|--|
|  | EDAC INC TORONTO, ONTARIO CANADA YOUR CONNECTION TO QUALITY & SERVICE | THESE DRAWINGS AND SPECIFICATIONS ARE THE PROPERTY OF EDAC INC.,AND SHALL NOT BE REPRODUCED,OR COPIED OR USED AS THE BASIS FOR THE MANUFACTURE OR SALE OF APPARATUS WITHOUT WRITTEN PERMISSION. | SCALE: NTS     |                                            | SHEET 2 OF 2 |                                         |  |
|  |                                                                       |                                                                                                                                                                                                 | DRAWING NUMBER |                                            |              | ISSUE                                   |  |
|  |                                                                       |                                                                                                                                                                                                 | 325 Assembly   |                                            |              | 1                                       |  |