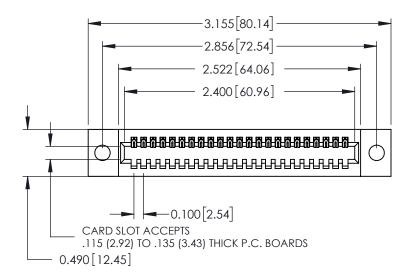

## **Contact Detail**

540-Wire Wrap .025 Sq.(0.64 Sq.) - Tail LG=.560(14.22) .100 [2.54] Contact Spacing x .300 [7.62] Row Spacing

THIS IS A C.A.D. GENERATED DRAWING DO NOT MAKE MANUAL REVISIONS TO MASTER.

ORIGINAL

0.600[15.24] 0.297 7.54 SLOT DEPTH 0.127[3.23] POINT OF CONTACT SECTION A-A

ACAD REFERENCE NO

See Accompanying Page for: **Mounting Options** 

325 Card Edge Connector Part Number: 325-023-540-109