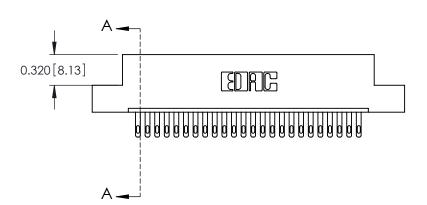

ORIGINAL

0.600[15.24] 0.297 7.54 SLOT DEPTH 0.127[3.23] POINT OF CONTACT **SECTION A-A** 

See Accompanying Page for: **Mounting Options** 

325 Card Edge Connector Part Number: 325-024-500-109

YOUR CONNECTION TO QUALITY & SERVICE