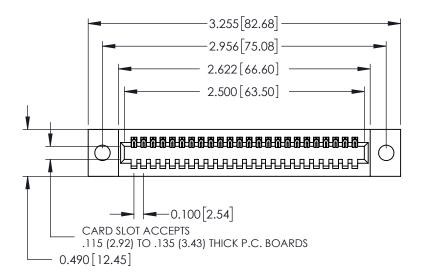

## **Contact Detail**

500-Wire Hole .050x.025(1.27x0.64) - Tail LG=.260(6.60) .100 [2.54] Contact Spacing x .300 [7.62] Row Spacing

THIS IS A C.A.D. GENERATED DRAWING DO NOT MAKE MANUAL REVISIONS TO MASTER.

ORIGINAL

0.600[15.24] 0.297 7.54 SLOT DEPTH 0.127[3.23] POINT OF CONTACT **SECTION A-A** 

See Accompanying Page for: **Mounting Options** 

325 Card Edge Connector Part Number: 325-024-500-109

YOUR CONNECTION TO QUALITY & SERVICE